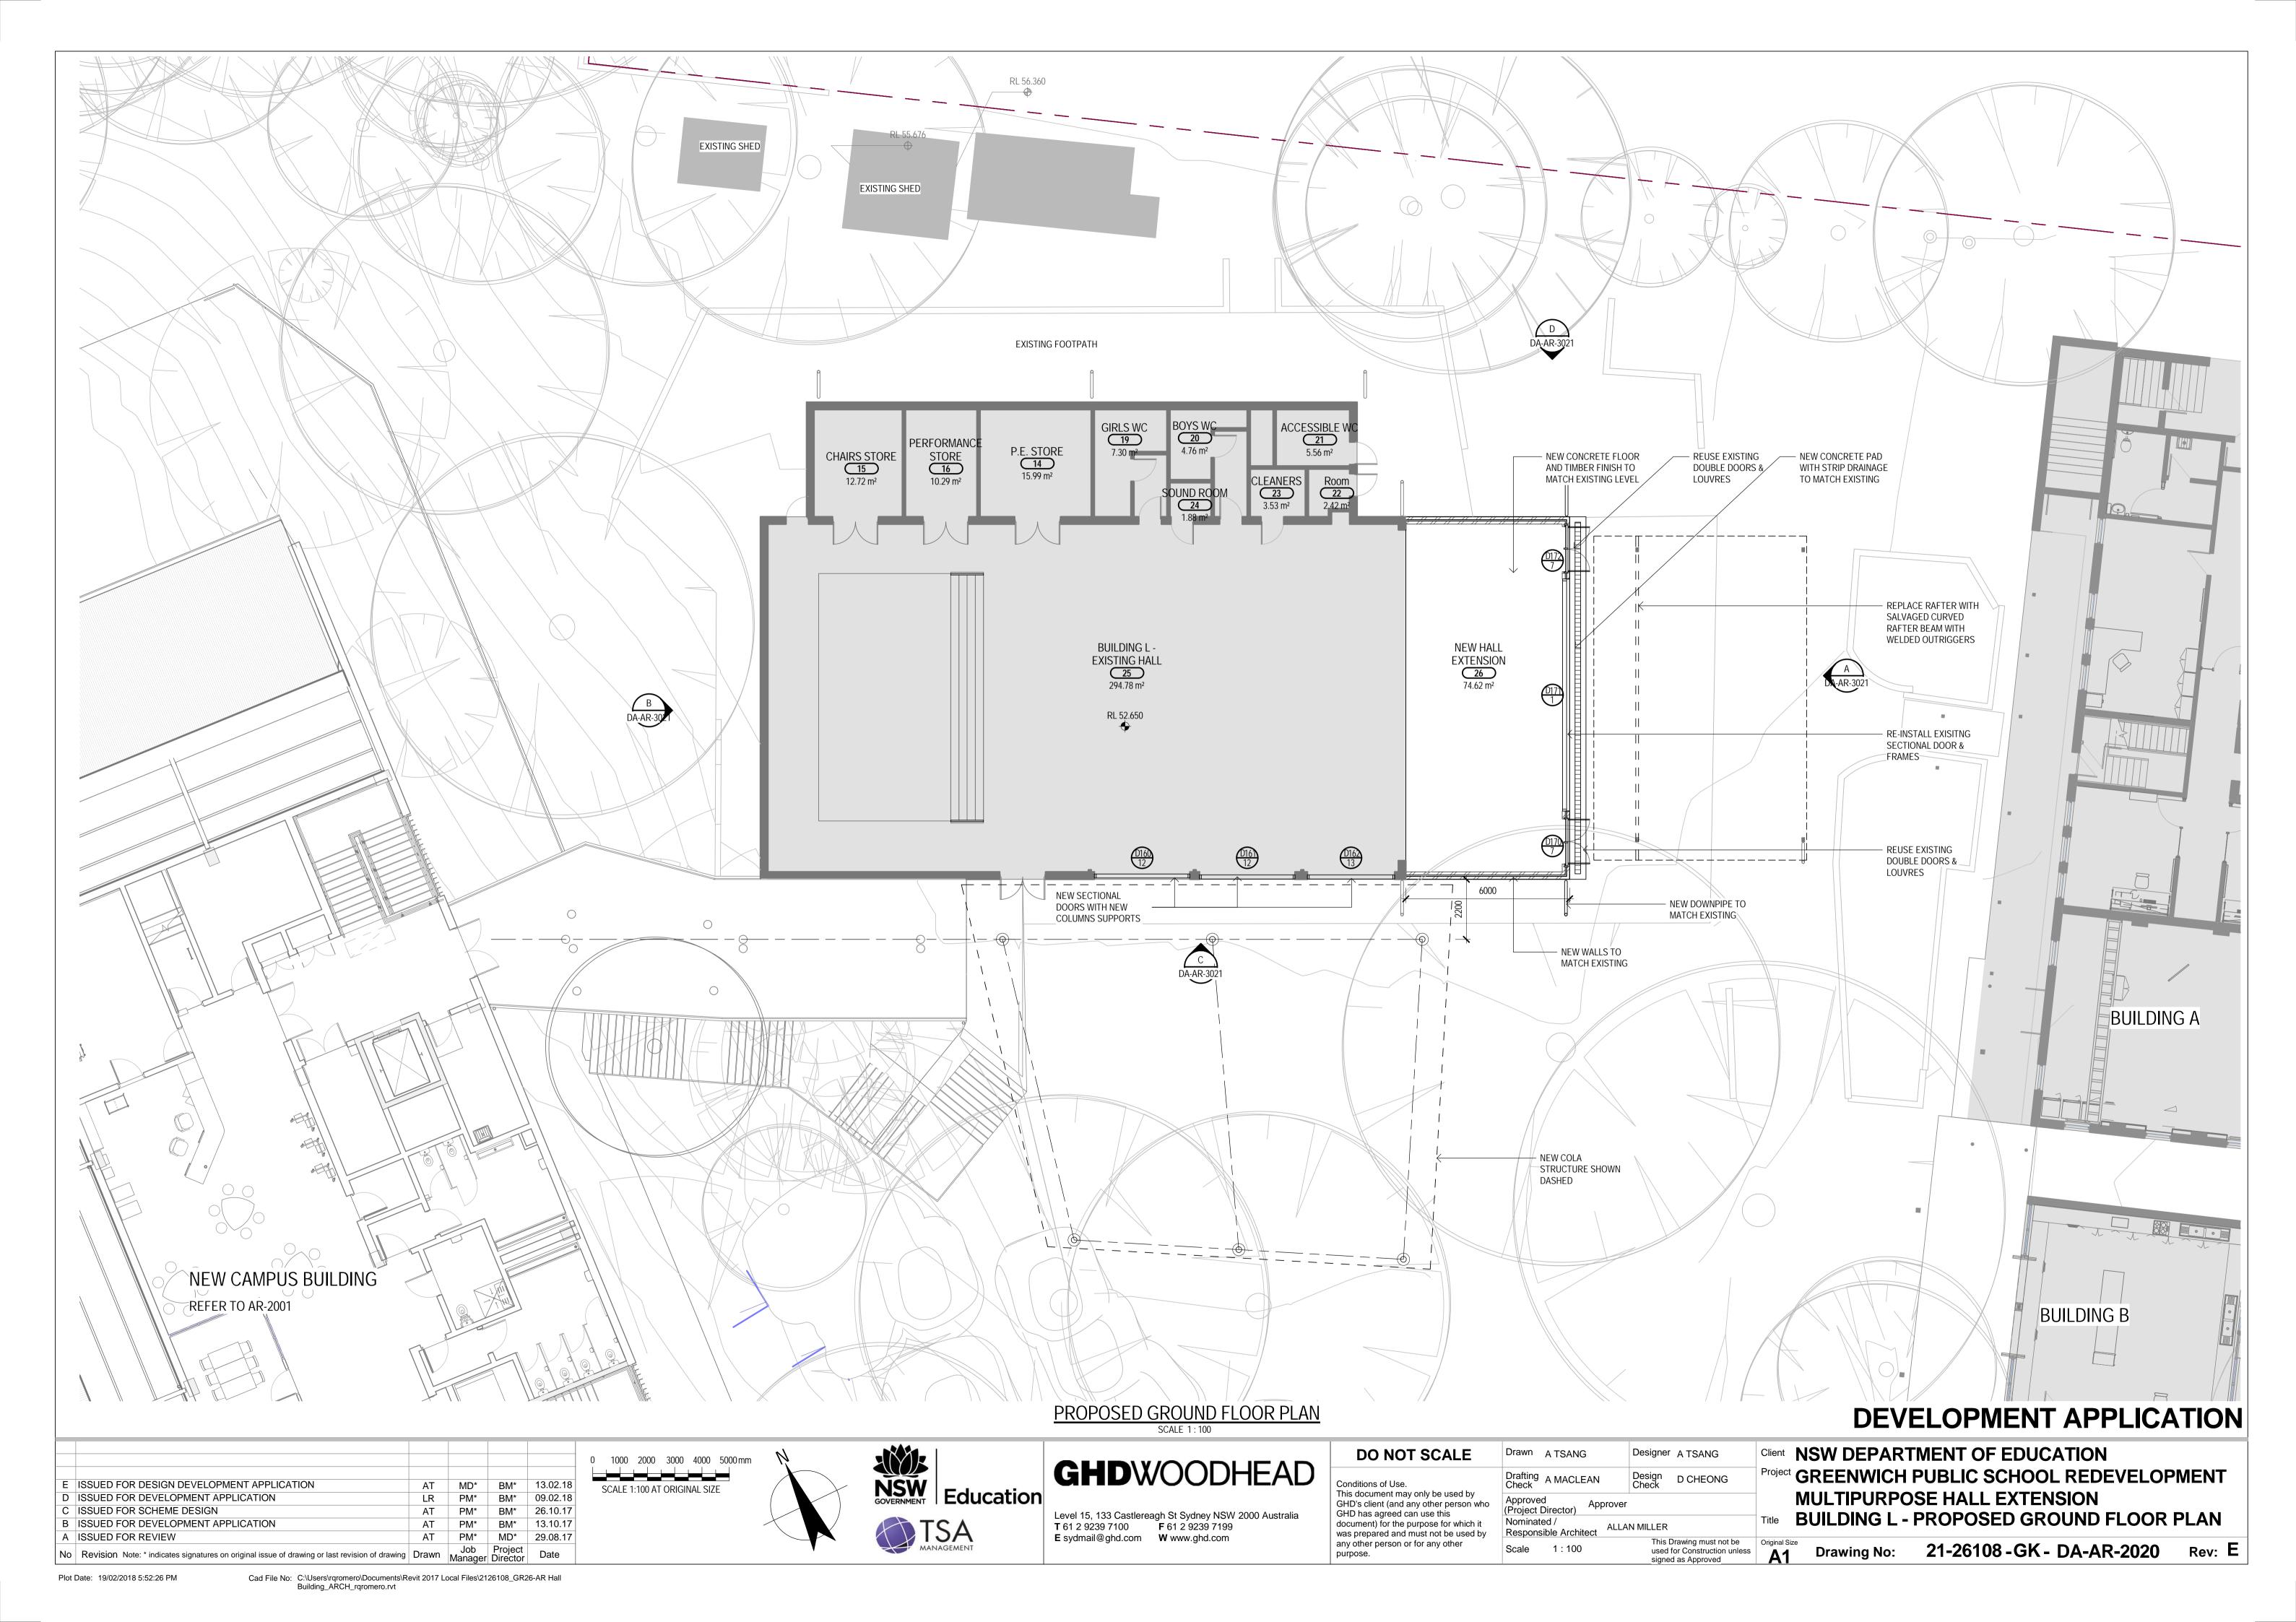

# NSW DEPARTMENT OF EDUCATION GREENWICH PUBLIC SCHOOL REDEVELOPMENT

32 KINGSLANGLEY ROAD, GREENWICH



| DRAWING LIST - DA                     |    |            |                                           |  |  |  |  |  |  |
|---------------------------------------|----|------------|-------------------------------------------|--|--|--|--|--|--|
| PROJECT No. LOCATION CODE SHEET TITLE |    |            |                                           |  |  |  |  |  |  |
| 1. ARCHITECTURAL - DA                 |    |            |                                           |  |  |  |  |  |  |
| 21-26108                              | GK | DA-AR-0000 | COVER SHEET, LOCALITY PLAN & DRAWING LIST |  |  |  |  |  |  |
| 21-26108                              | GK | DA-AR-0011 | EXISTING SITE CONDIT