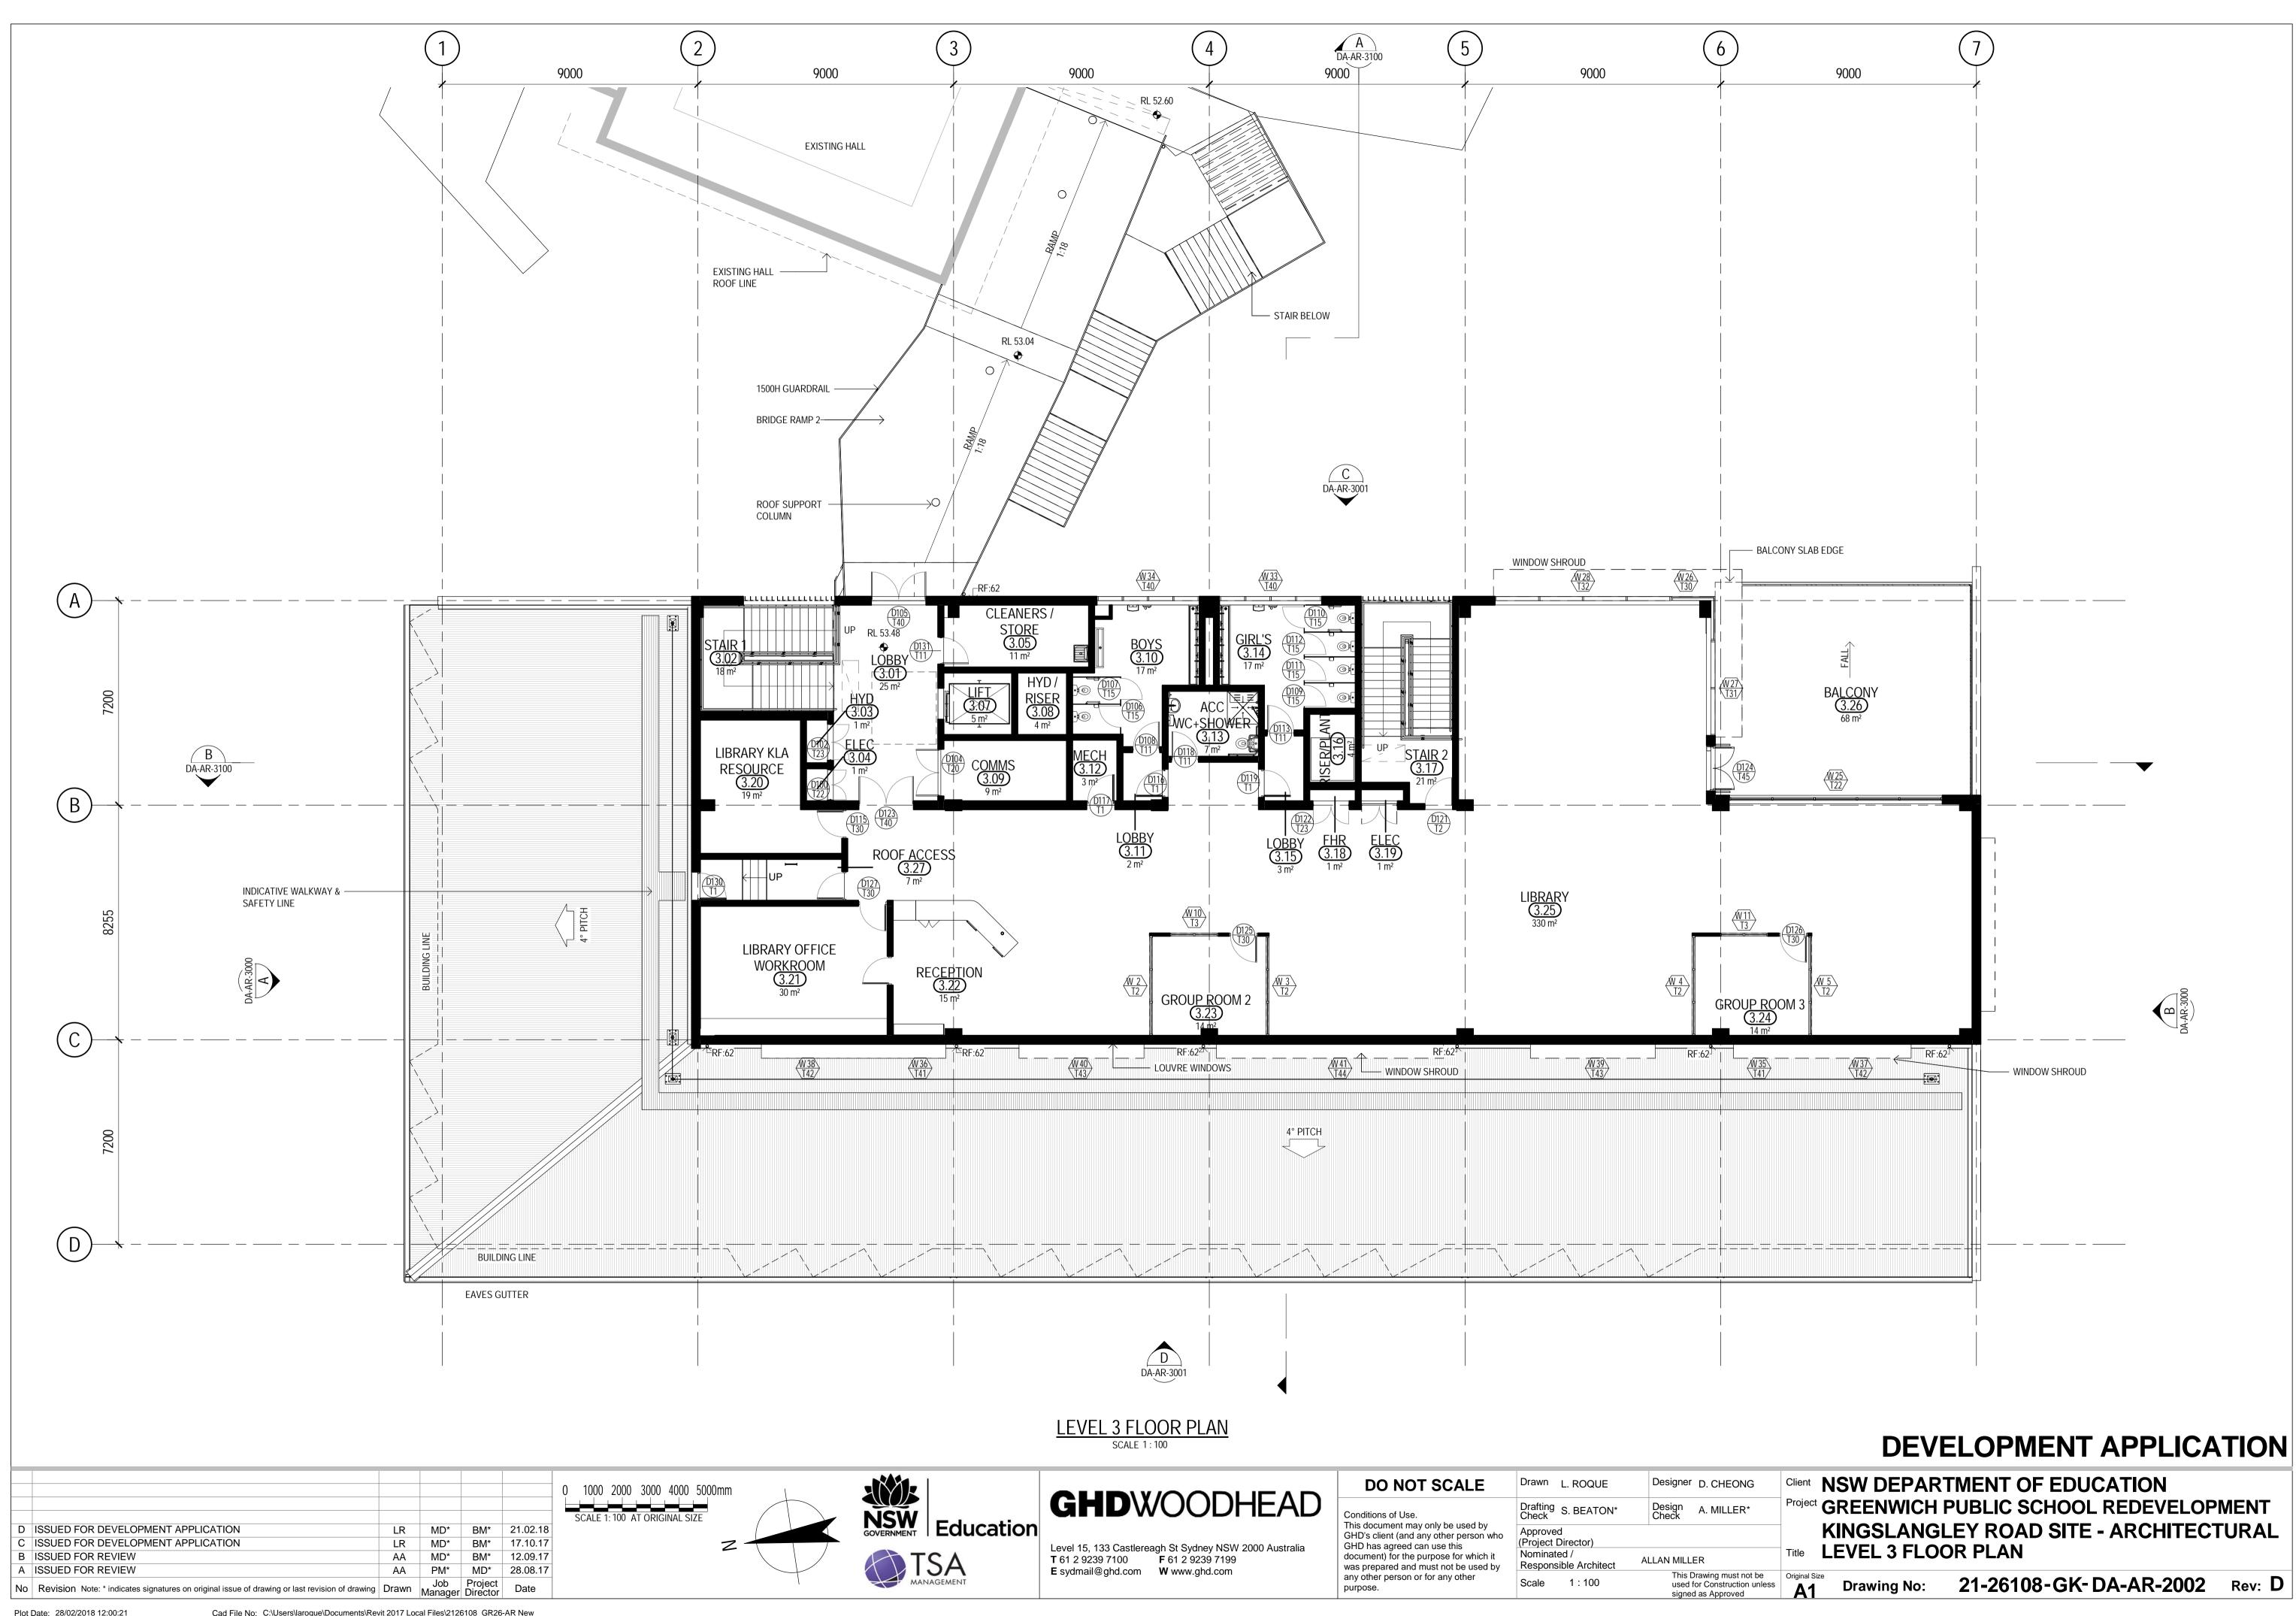

# NSW DEPARTMENT OF EDUCATION GREENWICH PUBLIC SCHOOL REDEVELOPMENT

32 KINGSLANGLEY ROAD, GREENWICH

| DRAWING LIST - DA                     |    |            |                                           |  |  |  |  |  |  |
|---------------------------------------|----|------------|-------------------------------------------|--|--|--|--|--|--|
| PROJECT No. LOCATION CODE SHEET TITLE |    |            |                                           |  |  |  |  |  |  |
| 1. ARCHITECTURAL - DA                 |    |            |                                           |  |  |  |  |  |  |
| 21-26108                              | GK | DA-AR-0000 | COVER SHEET, LOCALITY PLAN & DRAWING LIST |  |  |  |  |  |  |
| 21-26108                              | GK | DA-AR-0011 | EXISTING SITE CONDITIONS - SITE ANALYSIS  |  |  |  |  |  |  |
| 21-26108                              | GK | DA-AR-0050 | NOTIFICATION DRAWING                      |  |  |  |  |  |  |
| 21-26108                              | GK | DA-AR-0051 | VIEWS FROM NEIGHBOURING<br>RESIDENCES     |  |  |  |  |  |  |
| 21-26108                              | GK | DA-AR-0302 | PROPOSED SITE PLAN                        |  |  |  |  |  |  |
| 21-26108                              | GK | DA-AR-0320 | BUILDING L - DEMOLITION PLAN              |  |  |  |  |  |  |
| 21-26108                              | GK | DA-AR-0500 | PHOTOMONTAGE                              |  |  |  |  |  |  |
| 21-26108                              | GK | DA-AR-1010 | SITE ELEVATIONS STREETSCAPE               |  |  |  |  |  |  |
| 21-26108                              | GK | DA-AR-2000 | LEVEL 1 FLOOR PLAN                        |  |  |  |  |  |  |
| 21-26108                              | GK | DA-AR-2001 | LEVEL 2 FLOOR PLAN                        |  |  |  |  |  |  |
| 21-26108                              | GK | DA-AR-2002 | LEVEL 3 FLOOR PLAN                        |  |  |  |  |  |  |
| 21-26108                              | GK | DA-AR-2004 | GENERAL ARRANGEMENT - ROOF                |  |  |  |  |  |  |
| 21-26108                              | GK | DA-AR-2020 | BUILDING L - PROPOSED GROUND FLOOR PLAN   |  |  |  |  |  |  |
| 21-26108                              | GK | DA-AR-2021 | BUILDING L - ROOF PLAN                    |  |  |  |  |  |  |
| 21-26108                              | GK | DA-AR-3000 | NORTH & SOUTH ELEVATIONS                  |  |  |  |  |  |  |
| 21-26108                              | GK | DA-AR-3001 | EAST AND WEST ELEVATIONS                  |  |  |  |  |  |  |
| 21-26108                              | GK | DA-AR-3021 | BUILDING L - ELEVATIONS                   |  |  |  |  |  |  |
| 21-26108                              | GK | DA-AR-3100 | BUILDING SECTIONS                         |  |  |  |  |  |  |
| 21-26108                              | GK | DA-AR-3101 | SECTION THROUGH RESIDENCE SHEET 1         |  |  |  |  |  |  |
| 21-26108                              | GK | DA-AR-3102 | SECTION THROUGH RESIDENCE SHEET 2         |  |  |  |  |  |  |
| 21-26108                              | GK | DA-AR-4900 | PROPOSED BULK & GARDEN STORES             |  |  |  |  |  |  |
| 21-26108                              | GK | DA-AR-5000 | BUILDING FABRIC FINISHES SCHEDULE         |  |  |  |  |  |  |
| 21-26108                              | GK | DA-AR-9001 | SHADOW ANALYSIS                           |  |  |  |  |  |  |