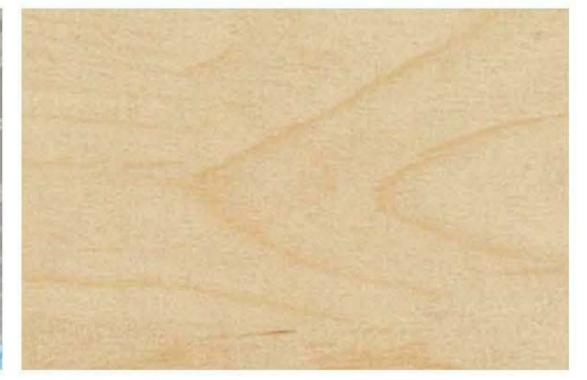

PINBOARD FEATURE WALLS TO HOMEBASES AND BREAKOUT SPACES

INTERIOR FINISHES SCHEME

METAL PAN CEILING TO HOMEBASES

MARINE GRADE PLYWOOD FEATURE WALLS TO HOMEBASES AND BREAKOUT SPACES

48oz DUAL BONDED BROADLUM CARPET TO HOMEBASES. PRODUCT: AXMINSTER, EBONY269