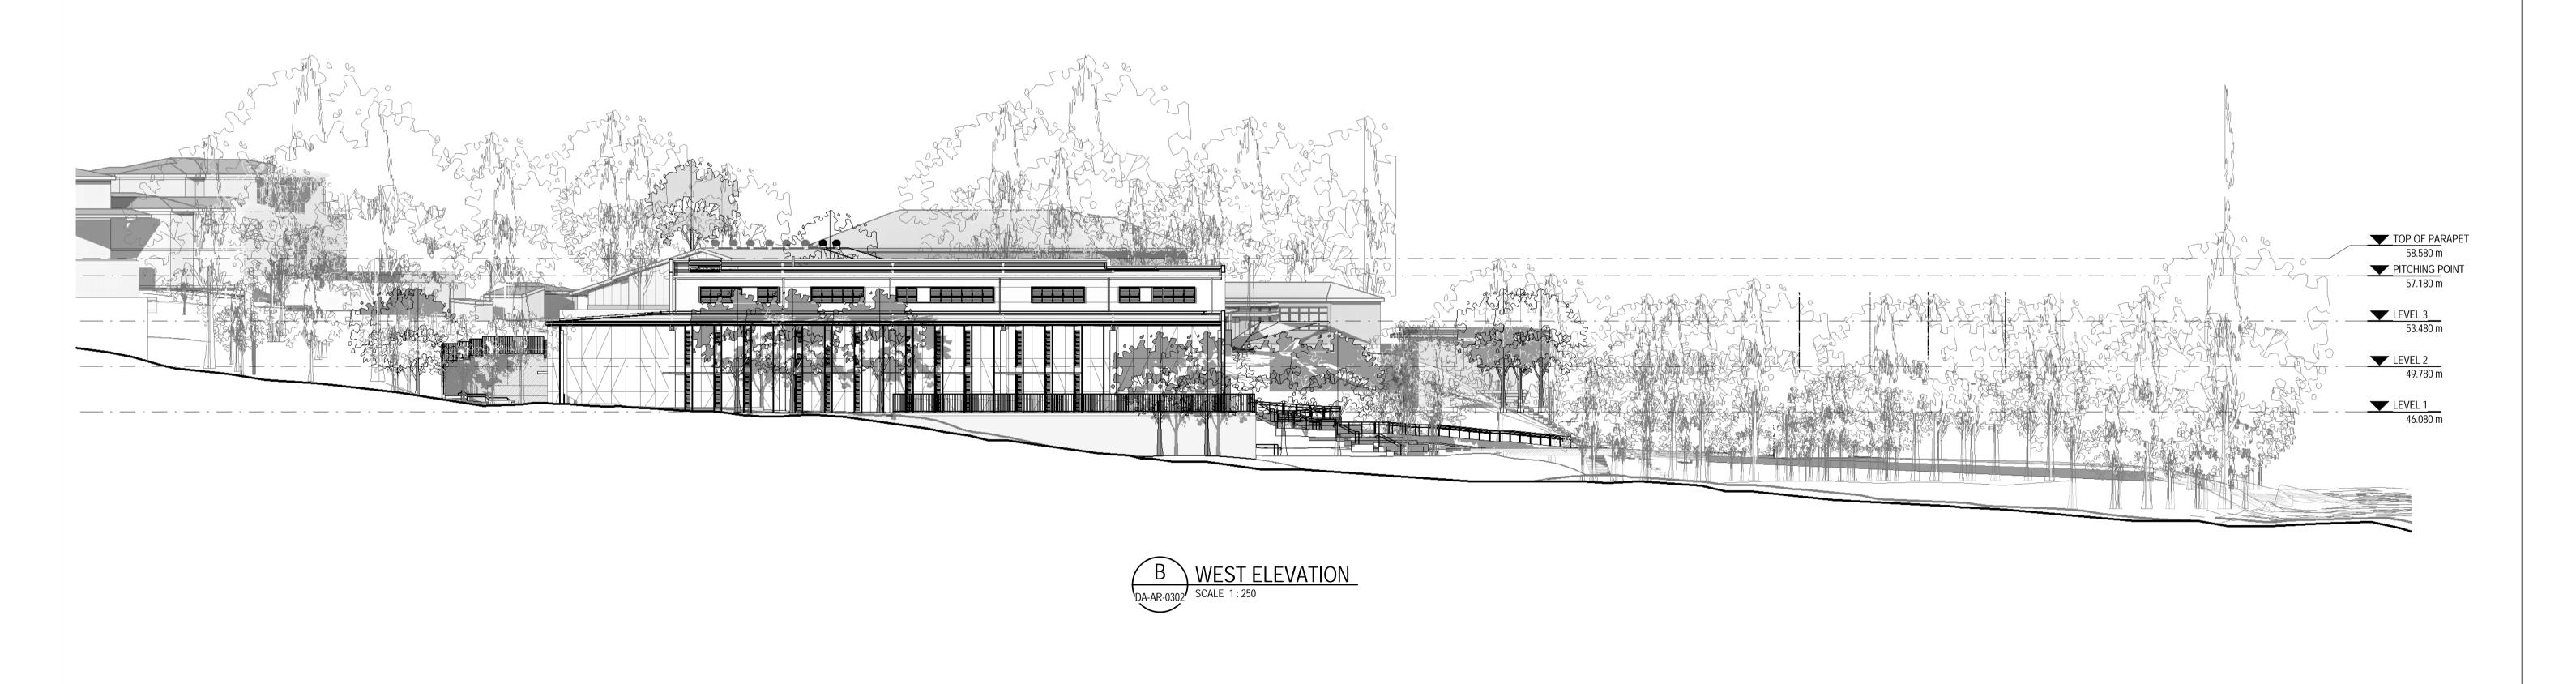

This Drawing must not be used for Construction unless

Client NSW DEPARTMENT OF EDUCATION

Project GREENWICH PUBLIC SCHOOL REDEVELOPMENT

KINGSLANGLEY ROAD SITE - ARCHITECTURAL

Title SITE ELEVATIONS STREETSCAPE