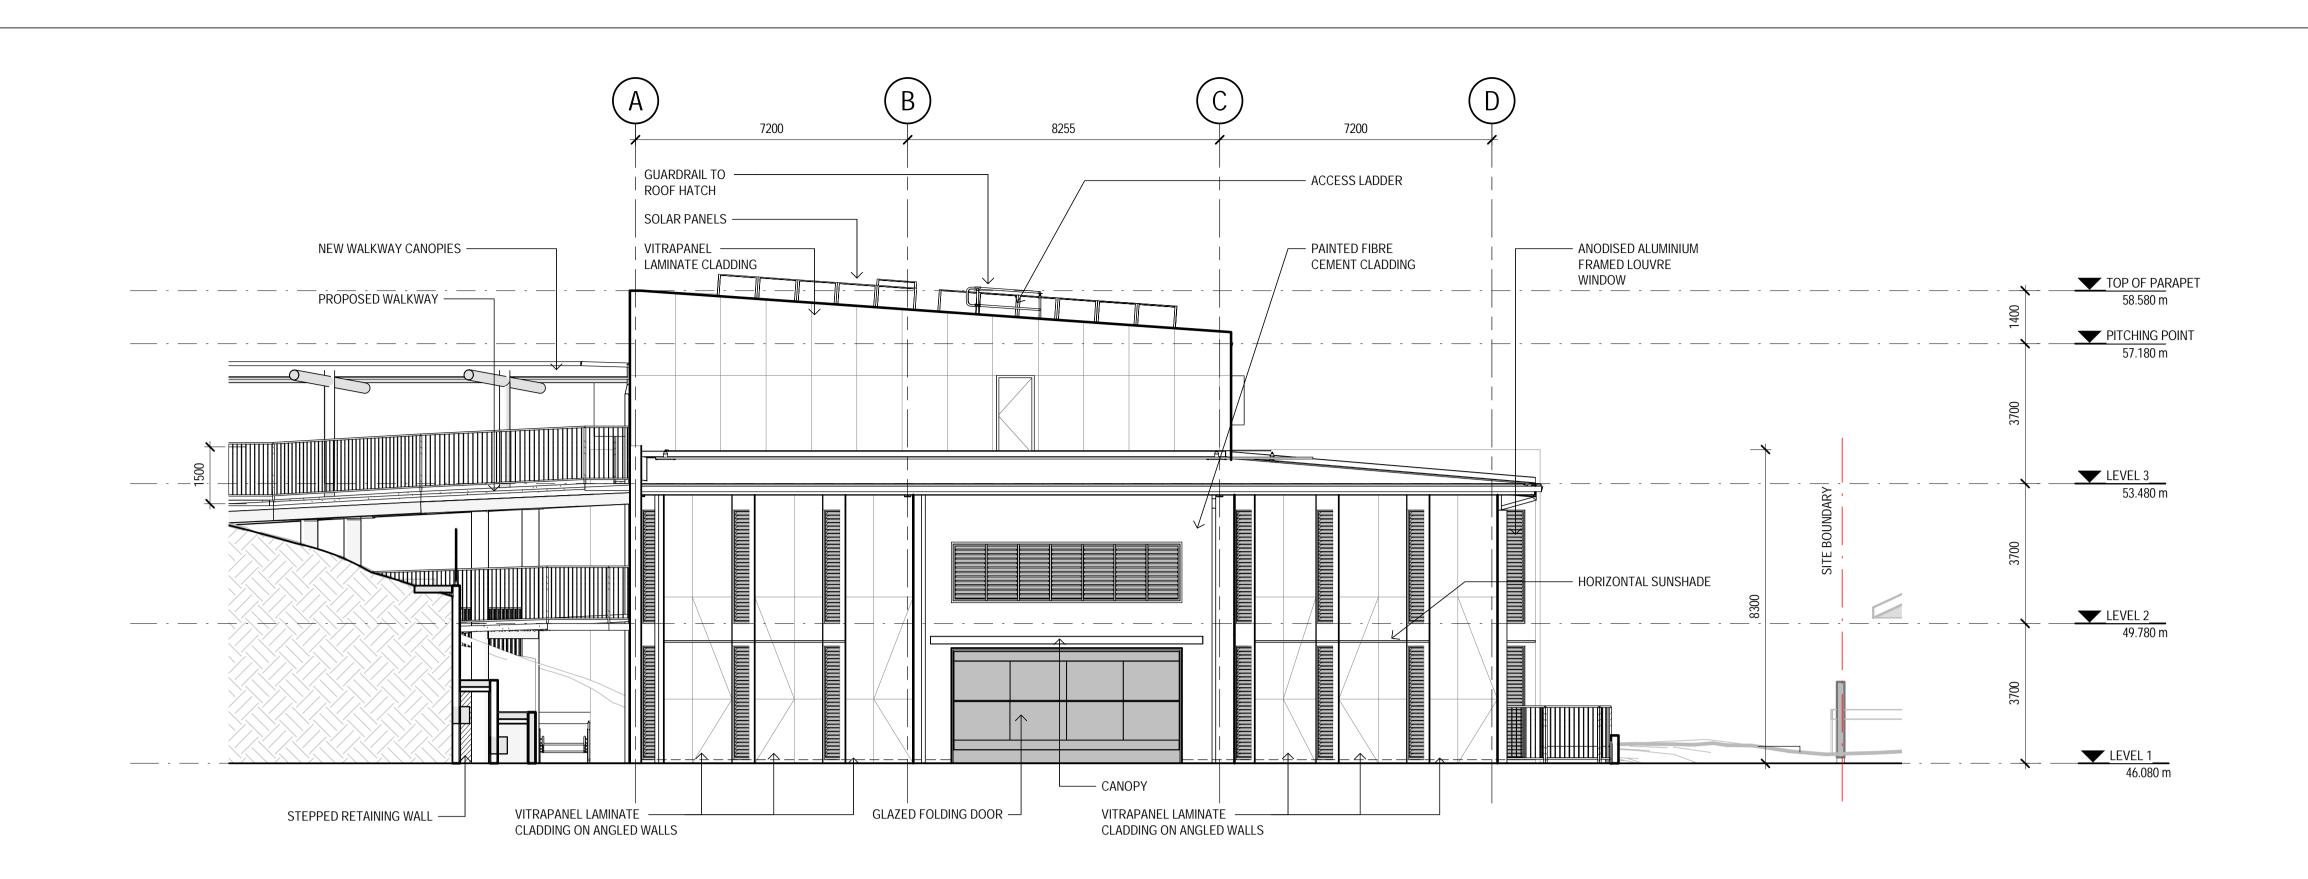

# NSW DEPARTMENT OF EDUCATION GREENWICH PUBLIC SCHOOL REDEVELOPMENT

32 KINGSLANGLEY ROAD, GREENWICH

| DRAWING LIST - DA                     |    |            |                                           |  |  |  |  |  |  |
|---------------------------------------|----|------------|-------------------------------------------|--|--|--|--|--|--|
| PROJECT No. LOCATION CODE SHEET TITLE |    |            |                                           |  |  |  |  |  |  |
| 1. ARCHITECTURAL - DA                 |    |            |                                           |  |  |  |  |  |  |
| 21-26108                              | GK | DA-AR-0000 | COVER SHEET, LOCALITY PLAN & DRAWING LIST |  |  |  |  |  |  |
| 21-26108                              | GK | DA-AR-0011 | EXISTING SITE CONDITIONS - SITE ANALYSIS  |  |  |  |  |  |  |
| 21-26108                              | GK | DA-AR-0050 | NOTIFICATION DRAWING                      |  |  |  |  |  |  |
| 21-26108                              | GK | DA-AR-0051 | VIEWS FROM NEIGHBOURING<br>RESIDENCES     |  |  |  |  |  |  |
| 21-26108                              | GK | DA-AR-0302 | PROPOSED SITE PLAN                        |  |  |  |  |  |  |
| 21-26108                              | GK | DA-AR-0320 | BUILDING L - DEMOLITION PLAN              |  |  |  |  |  |  |
| 21-26108                              | GK | DA-AR-0500 | PHOTOMONTAGE                              |  |  |  |  |  |  |
| 21-26108                              | GK | DA-AR-1010 | SITE ELEVATIONS STREETSCAPE               |  |  |  |  |  |  |
| 21-26108                              | GK | DA-AR-2000 | LEVEL 1 FLOOR PLAN                        |  |  |  |  |  |  |
| 21-26108                              | GK | DA-AR-2001 | LEVEL 2 FLOOR PLAN                        |  |  |  |  |  |  |
| 21-26108                              | GK | DA-AR-2002 | LEVEL 3 FLOOR PLAN                        |  |  |  |  |  |  |
| 21-26108                              | GK | DA-AR-2004 | GENERAL ARRANGEMENT - ROOF                |  |  |  |  |  |  |
| 21-26108                              | GK | DA-AR-2020 | BUILDING L - PROPOSED GROUND FLOOR PLAN   |  |  |  |  |  |  |
| 21-26108                              | GK | DA-AR-2021 | BUILDING L - ROOF PLAN                    |  |  |  |  |  |  |
| 21-26108                              | GK | DA-AR-3000 | NORTH & SOUTH ELEVATIONS                  |  |  |  |  |  |  |
| 21-26108                              | GK | DA-AR-3001 | EAST AND WEST ELEVATIONS                  |  |  |  |  |  |  |
| 21-26108                              | GK | DA-AR-3021 | BUILDING L - ELEVATIONS                   |  |  |  |  |  |  |
| 21-26108                              | GK | DA-AR-3100 | BUILDING SECTIONS                         |  |  |  |  |  |  |
| 21-26108                              | GK | DA-AR-3101 | SECTION THROUGH RESIDENCE SHEET 1         |  |  |  |  |  |  |
| 21-26108                              | GK | DA-AR-3102 | SECTION THROUGH RESIDENCE SHEET 2         |  |  |  |  |  |  |
| 21-26108                              | GK | DA-AR-4900 | PROPOSED BULK & GARDEN STORES             |  |  |  |  |  |  |
| 21-26108                              | GK | DA-AR-5000 | BUILDING FABRIC FINISHES SCHEDULE         |  |  |  |  |  |  |
| 21-26108                              | GK | DA-AR-9001 | SHADOW ANALYSIS                           |  |  |  |  |  |  |