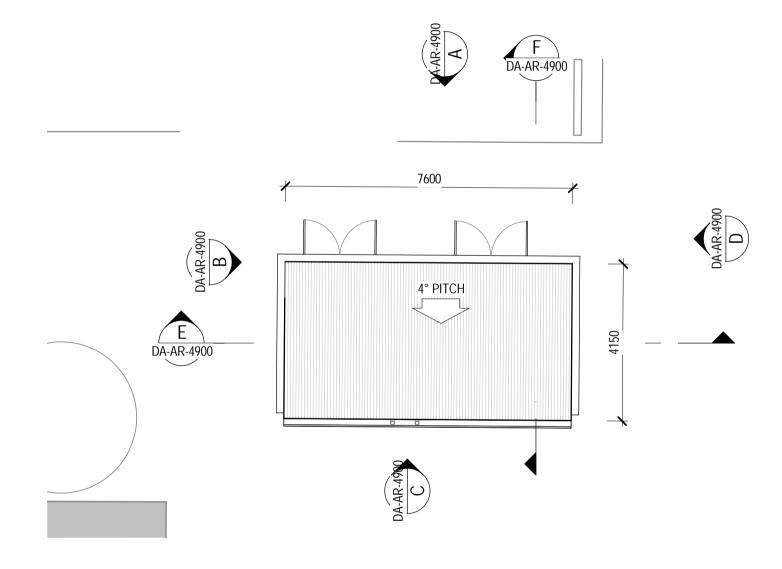

#### FLOOR PLAN - PROPOSED BULK & GARDEN STORES

ROOF PLAN - PROPOSED BULK & GARDEN STORES

ROOF PLAN

SCALE 1: 100

|                  | DOOR SCHEDULE BULK & GARDEN STORES |      |           |        |        |             |            |        |           |        |     |        |      |          |
|------------------|------------------------------------|------|-----------|--------|--------|-------------|------------|--------|-----------|--------|-----|--------|------|----------|
| DOOR NUMBER & LO | DOOR NUMBER & LOCATION             |      | DOOR LEAF |        |        | DOOR FRAME  |            |        |           |        |     |        |      |          |
|                  | DOOR                               | DOOR |           |        | No. OF |             |            | FRAME  |           | ELEC   | KEY | CARD   | MAG  |          |
| LOCATION         | NUMBER                             | TYPE | WIDTH     | HEIGHT | LEAVES | LEAF FINISH | FRAME TYPE | FINISH | THICKNESS | STRIKE | PAD | READER | LOCK | COMMENTS |
| STORE LEVEL      | STORE LEVEL                        |      |           |        |        |             |            |        |           |        |     |        |      |          |
| GARDEN STORAGE   | 129                                | T2   | 970       | 2040   | 1      |             |            |        |           |        |     |        |      |          |
| BULK STORAGE     | 128                                | T2   | 970       | 2040   | 1      |             |            |        |           |        |     |        |      |          |

Scale 1:100

This Drawing must not be used for Construction unless

Client NSW DEPARTMENT OF EDUCATION
Project GREENWICH PUBLIC SCHOOL REDEVELOPMENT
KINGSLANGLEY ROAD SITE - ARCHITECTURAL
Title PROPOSED BULK & GARDEN STORES