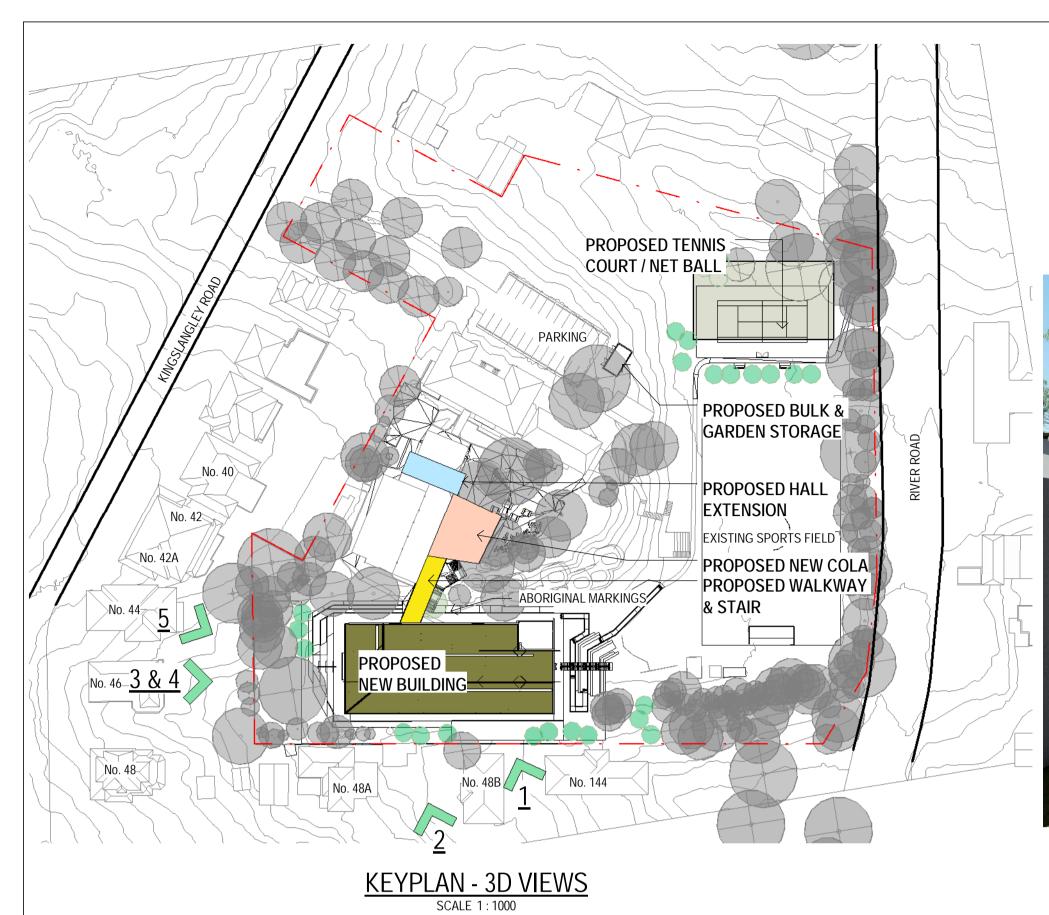

# NSW DEPARTMENT OF EDUCATION GREENWICH PUBLIC SCHOOL REDEVELOPMENT

32 KINGSLANGLEY ROAD, GREENWICH

| DRAWING LIST - DA                     |    |            |                                           |  |  |  |  |  |  |
|---------------------------------------|----|------------|-------------------------------------------|--|--|--|--|--|--|
| PROJECT No. LOCATION CODE SHEET TITLE |    |            |                                           |  |  |  |  |  |  |
| 1. ARCHITECTURAL - DA                 |    |            |                                           |  |  |  |  |  |  |
| 21-26108                              | GK | DA-AR-0000 | COVER SHEET, LOCALITY PLAN & DRAWING LIST |  |  |  |  |  |  |
| 21-26108                              | GK | DA-AR-0011 | EXISTING SITE CONDITIONS - SITE ANALYSIS  |  |  |  |  |  |  |
| 21-26108                              | GK | DA-AR-0050 | NOTIFICATION DRAWING                      |  |  |  |  |  |  |
| 21-26108                              | GK | DA-AR-0051 | VIEWS FROM NEIGHBOURING<br>RESIDENCES     |  |  |  |  |  |  |
| 21-26108                              | GK | DA-AR-0302 | PROPOSED SITE PLAN                        |  |  |  |  |  |  |
| 21-26108                              | GK | DA-AR-0320 | BUILDING L - DEMOLITION PLAN              |  |  |  |  |  |  |
| 21-26108                              | GK | DA-AR-0500 | PHOTOMONTAGE                              |  |  |  |  |  |  |
| 21-26108                              | GK | DA-AR-1010 | SITE ELEVATIONS STREETSCAPE               |  |  |  |  |  |  |
| 21-26108                              | GK | DA-AR-2000 | LEVEL 1 FLOOR PLAN                        |  |  |  |  |  |  |
| 21-26108                              | GK | DA-AR-2001 | LEVEL 2 FLOOR PLAN                        |  |  |  |  |  |  |
| 21-26108                              | GK | DA-AR-2002 | LEVEL 3 FLOOR PLAN                        |  |  |  |  |  |  |
| 21-26108                              | GK | DA-AR-2004 | GENERAL ARRANGEMENT - ROOF                |  |  |  |  |  |  |
| 21-26108                              | GK | DA-AR-2020 | BUILDING L - PROPOSED GROUND FLOOR PLAN   |  |  |  |  |  |  |
| 21-26108                              | GK | DA-AR-2021 | BUILDING L - ROOF PLAN                    |  |  |  |  |  |  |
| 21-26108                              | GK | DA-AR-3000 | NORTH & SOUTH ELEVATIONS                  |  |  |  |  |  |  |
| 21-26108                              | GK | DA-AR-3001 | EAST AND WEST ELEVATIONS                  |  |  |  |  |  |  |
| 21-26108                              | GK | DA-AR-3021 | BUILDING L - ELEVATIONS                   |  |  |  |  |  |  |
| 21-26108                              | GK | DA-AR-3100 | BUILDING SECTIONS                         |  |  |  |  |  |  |
| 21-26108                              | GK | DA-AR-3101 | SECTION THROUGH RESIDENCE SHEET 1         |  |  |  |  |  |  |
| 21-26108                              | GK | DA-AR-3102 | SECTION THROUGH RESIDENCE SHEET 2         |  |  |  |  |  |  |
| 21-26108                              | GK | DA-AR-4900 | PROPOSED BULK & GARDEN STORES             |  |  |  |  |  |  |
| 21-26108                              | GK | DA-AR-5000 | BUILDING FABRIC FINISHES SCHEDULE         |  |  |  |  |  |  |
| 21-26108                              | GK | DA-AR-9001 | SHADOW ANALYSIS                           |  |  |  |  |  |  |