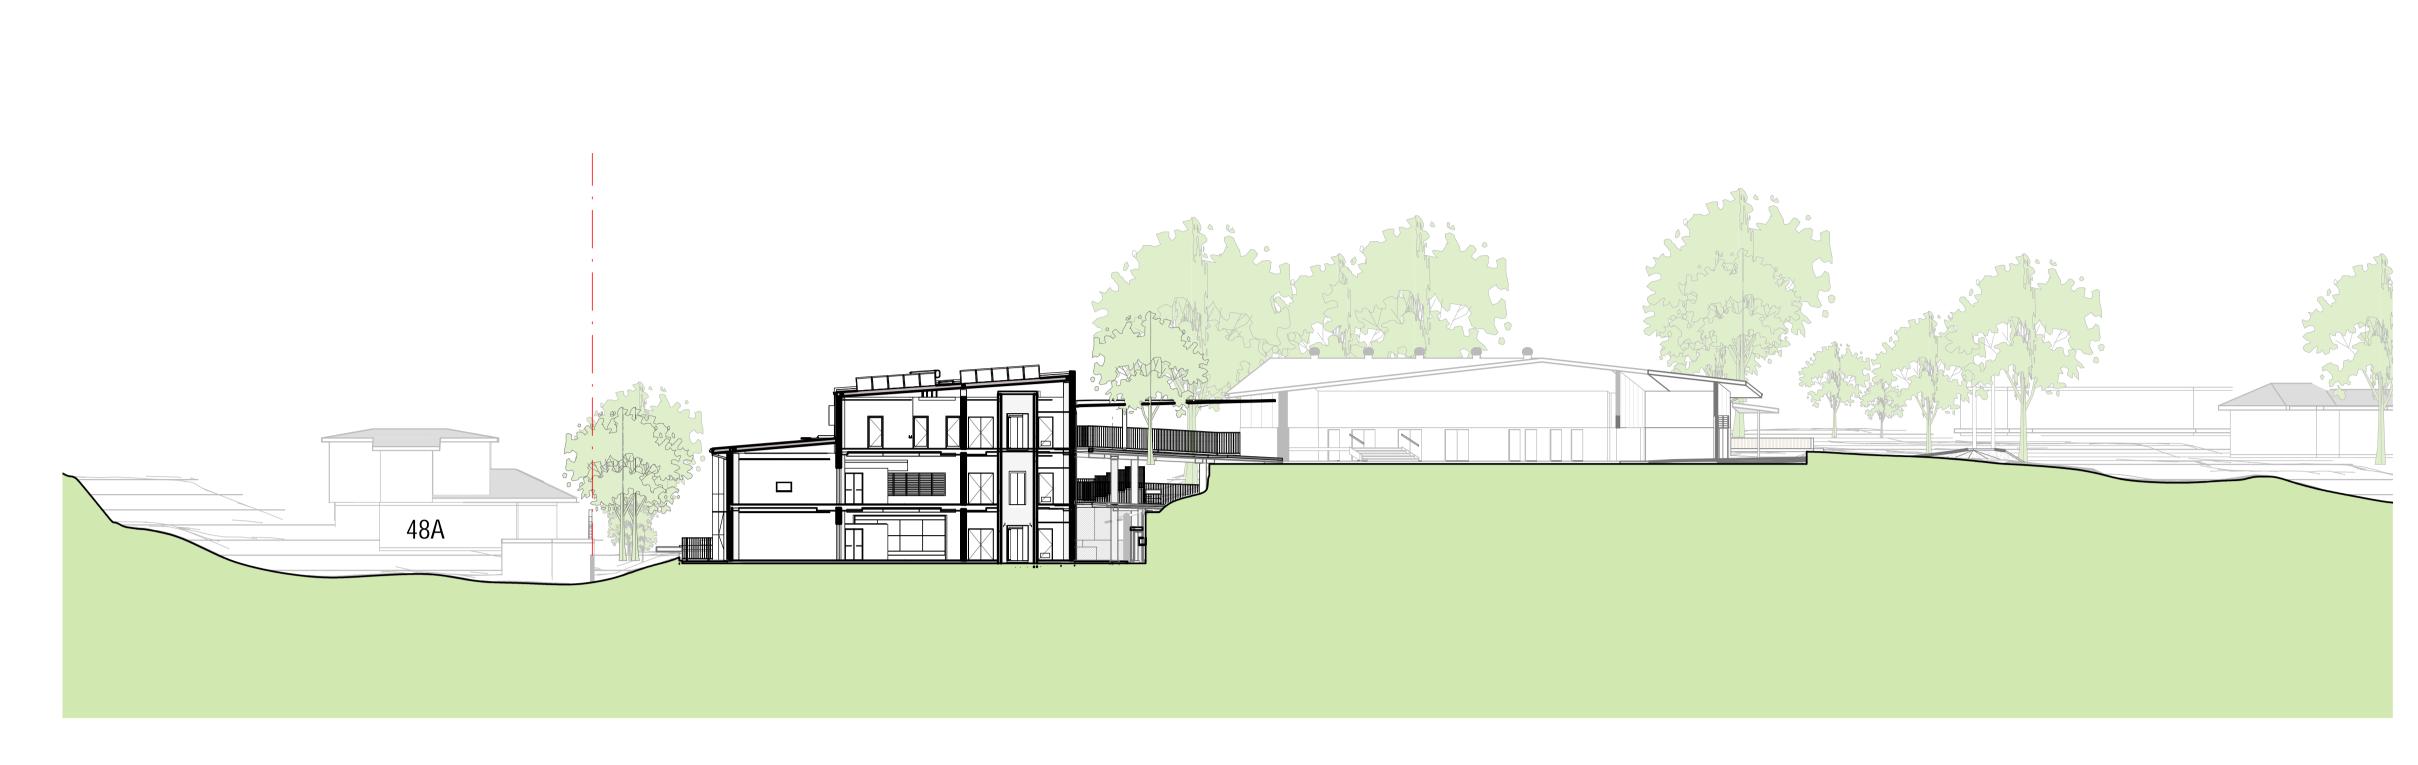

# NSW DEPARTMENT OF EDUCATION GREENWICH PUBLIC SCHOOL REDEVELOPMENT

32 KINGSLANGLEY ROAD, GREENWICH

| DRAWING LIST - DA                     |    |            |                                           |  |  |  |  |  |  |
|---------------------------------------|----|------------|-------------------------------------------|--|--|--|--|--|--|
| PROJECT No. LOCATION CODE SHEET TITLE |    |            |                                           |  |  |  |  |  |  |
| 1. ARCHITECTURAL - DA                 |    |            |                                           |  |  |  |  |  |  |
| 21-26108                              | GK | DA-AR-0000 | COVER SHEET, LOCALITY PLAN & DRAWING LIST |  |  |  |  |  |  |
| 21-26108                              | GK | DA-AR-0011 | EXISTING SITE CONDITIONS - SITE ANALYSIS  |  |  |  |  |  |  |
| 21-26108                              | GK | DA-AR-0050 | NOTIFICATION DRAWING                      |  |  |  |  |  |  |
| 21-26108                              | GK | DA-AR-0051 | VIEWS FROM NEIGHBOURING<br>RESIDENCES     |  |  |  |  |  |  |
| 21-26108                              | GK | DA-AR-0302 | PROPOSED SITE PLAN                        |  |  |  |  |  |  |
| 21-26108                              | GK | DA-AR-0320 | BUILDING L - DEMOLITION PLAN              |  |  |  |  |  |  |
| 21-26108                              | GK | DA-AR-0500 | PHOTOMONTAGE                              |  |  |  |  |  |  |
| 21-26108                              | GK | DA-AR-1010 | SITE ELEVATIONS STREETSCAPE               |  |  |  |  |  |  |
| 21-26108                              | GK | DA-AR-2000 | LEVEL 1 FLOOR PLAN                        |  |  |  |  |  |  |
| 21-26108                              | GK | DA-AR-2001 | LEVEL 2 FLOOR PLAN                        |  |  |  |  |  |  |
| 21-26108                              | GK | DA-AR-2002 | LEVEL 3 FLOOR PLAN                        |  |  |  |  |  |  |
| 21-26108                              | GK | DA-AR-2004 | GENERAL ARRANGEMENT - ROOF                |  |  |  |  |  |  |
| 21-26108                              | GK | DA-AR-2020 | BUILDING L - PROPOSED GROUND FLOOR PLAN   |  |  |  |  |  |  |
| 21-26108                              | GK | DA-AR-2021 | BUILDING L - ROOF PLAN                    |  |  |  |  |  |  |
| 21-26108                              | GK | DA-AR-3000 | NORTH & SOUTH ELEVATIONS                  |  |  |  |  |  |  |
| 21-26108                              | GK | DA-AR-3001 | EAST AND WEST ELEVATIONS                  |  |  |  |  |  |  |
| 21-26108                              | GK | DA-AR-3021 | BUILDING L - ELEVATIONS                   |  |  |  |  |  |  |
| 21-26108                              | GK | DA-AR-3100 | BUILDING SECTIONS                         |  |  |  |  |  |  |
| 21-26108                              | GK | DA-AR-3101 | SECTION THROUGH RESIDENCE SHEET 1         |  |  |  |  |  |  |
| 21-26108                              | GK | DA-AR-3102 | SECTION THROUGH RESIDENCE SHEET 2         |  |  |  |  |  |  |
| 21-26108                              | GK | DA-AR-4900 | PROPOSED BULK & GARDEN STORES             |  |  |  |  |  |  |
| 21-26108                              | GK | DA-AR-5000 | BUILDING FABRIC FINISHES SCHEDULE         |  |  |  |  |  |  |
| 21-26108                              | GK | DA-AR-9001 | SHADOW ANALYSIS                           |  |  |  |  |  |  |