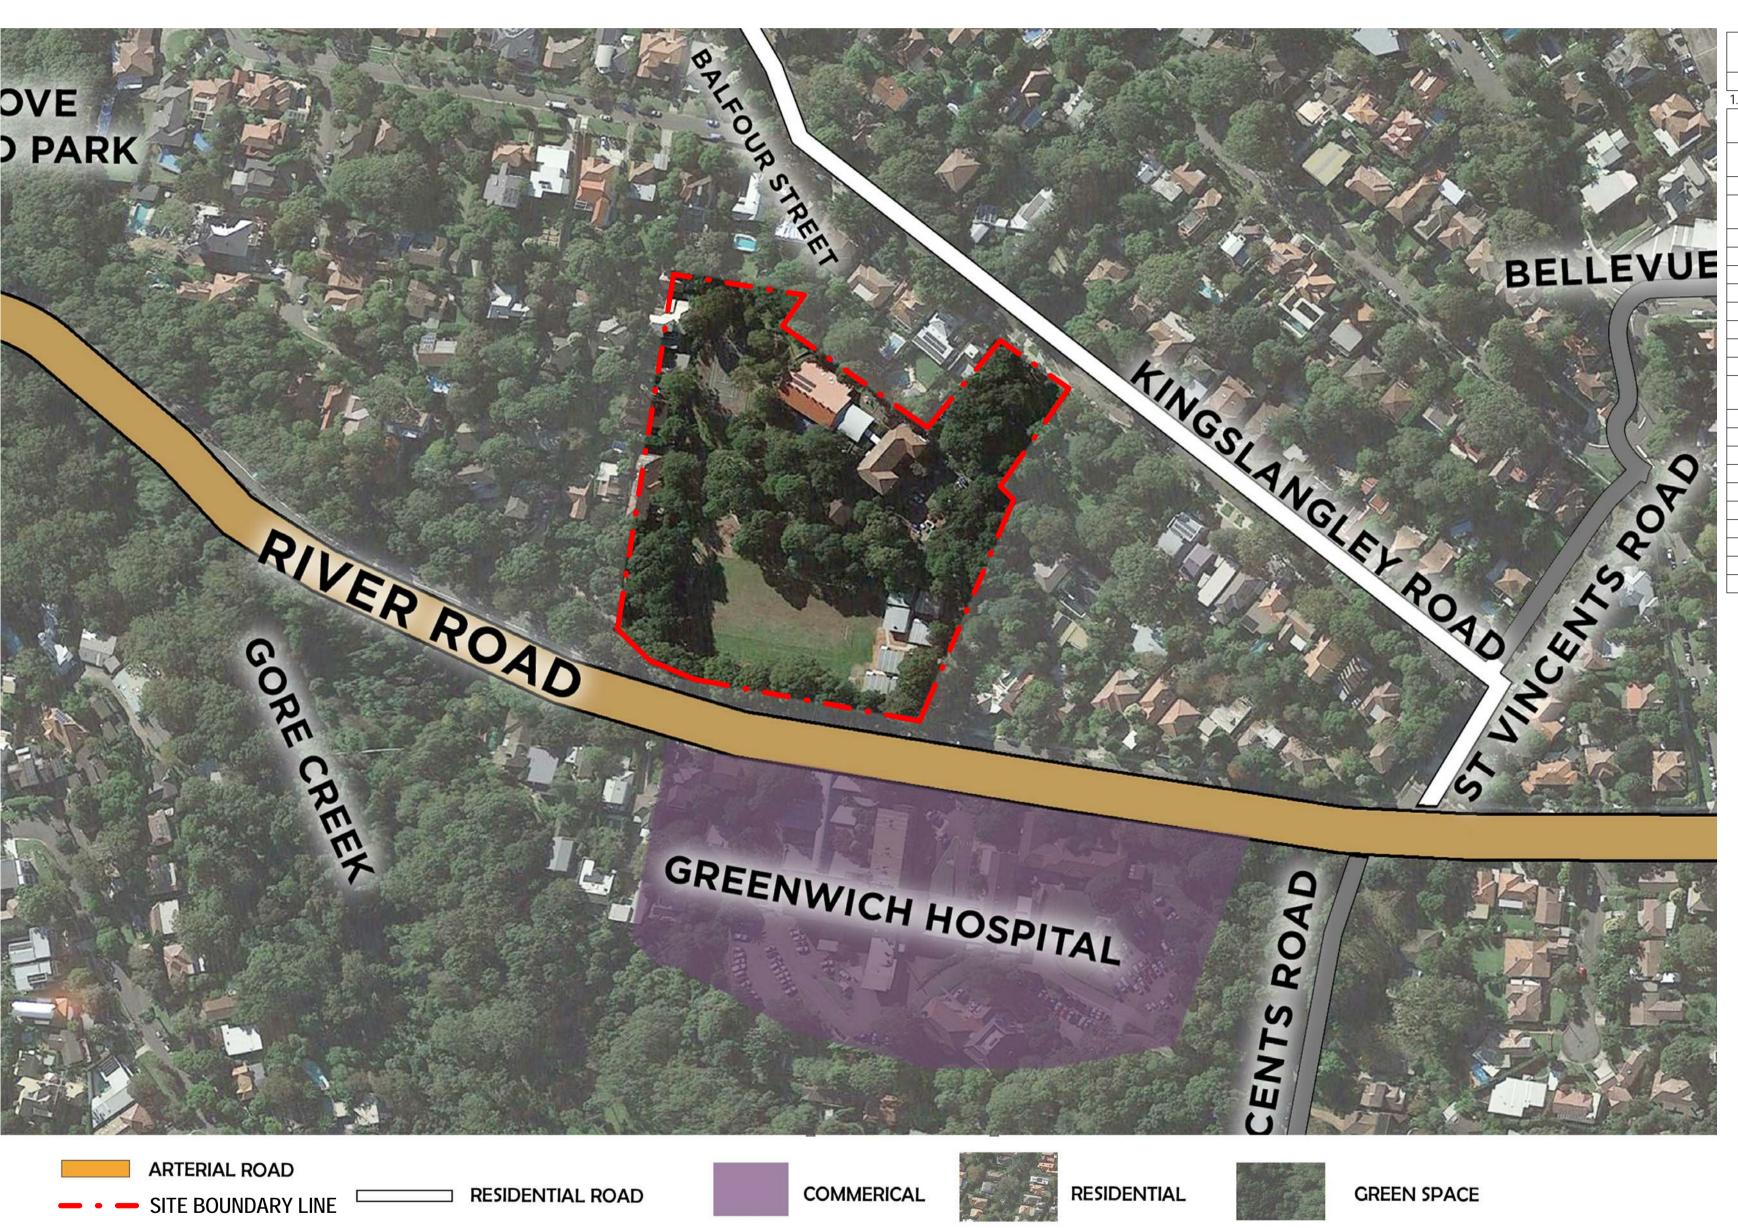

# NSW DEPARTMENT OF EDUCATION GREENWICH PUBLIC SCHOOL REDEVELOPMENT

32 KINGSLANGLEY ROAD, GREENWICH



| DRAWING LIST - DA                     |    |            |                                           |  |  |  |  |  |  |
|---------------------------------------|----|------------|-------------------------------------------|--|--|--|--|--|--|
| PROJECT No. LOCATION CODE SHEET TITLE |    |            |                                           |  |  |  |  |  |  |
| 1. ARCHITECTURAL - DA                 |    |            |                                           |  |  |  |  |  |  |
| 21-26108                              | GK | DA-AR-0000 | COVER SHEET, LOCALITY PLAN & DRAWING LIST |  |  |  |  |  |  |
| 21-26108                              | GK | DA-AR-0011 | EXISTING SITE CONDITIONS - SITE ANALYSIS  |  |  |  |  |  |  |
| 21-26108                              | GK | DA-AR-0050 | NOTIFI