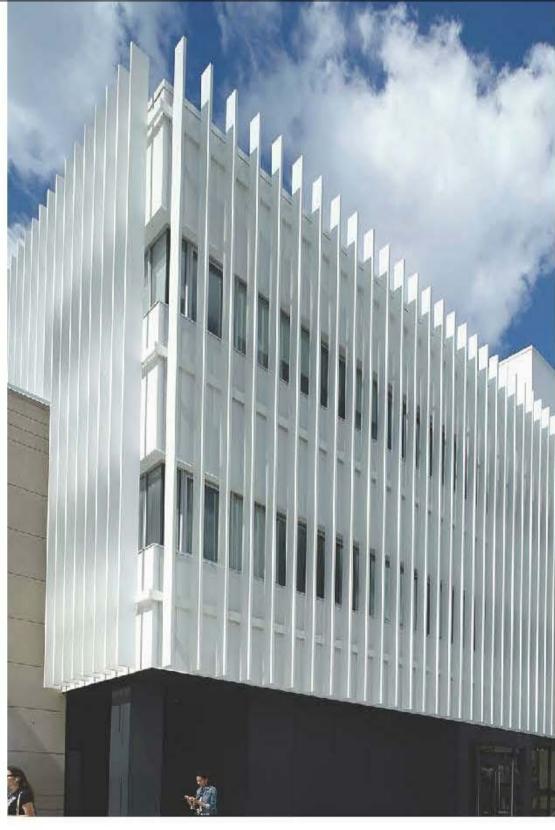

HIGH PRESSURE COMPACT LAMINATE FOR EXTERNAL CLADDING

COLOURS

CHARCOAL POWDERCOATED ALUMINIUM ANGLE BATTEN SCREEN ALONG FACADE AT STAIRS

ANODISED ALUMINIUM FRAMING TO GLAZING COLOUR: CLEAR ANODISED

METAL DECK ROOFING COLOUR: COLORBOND SURFMIST