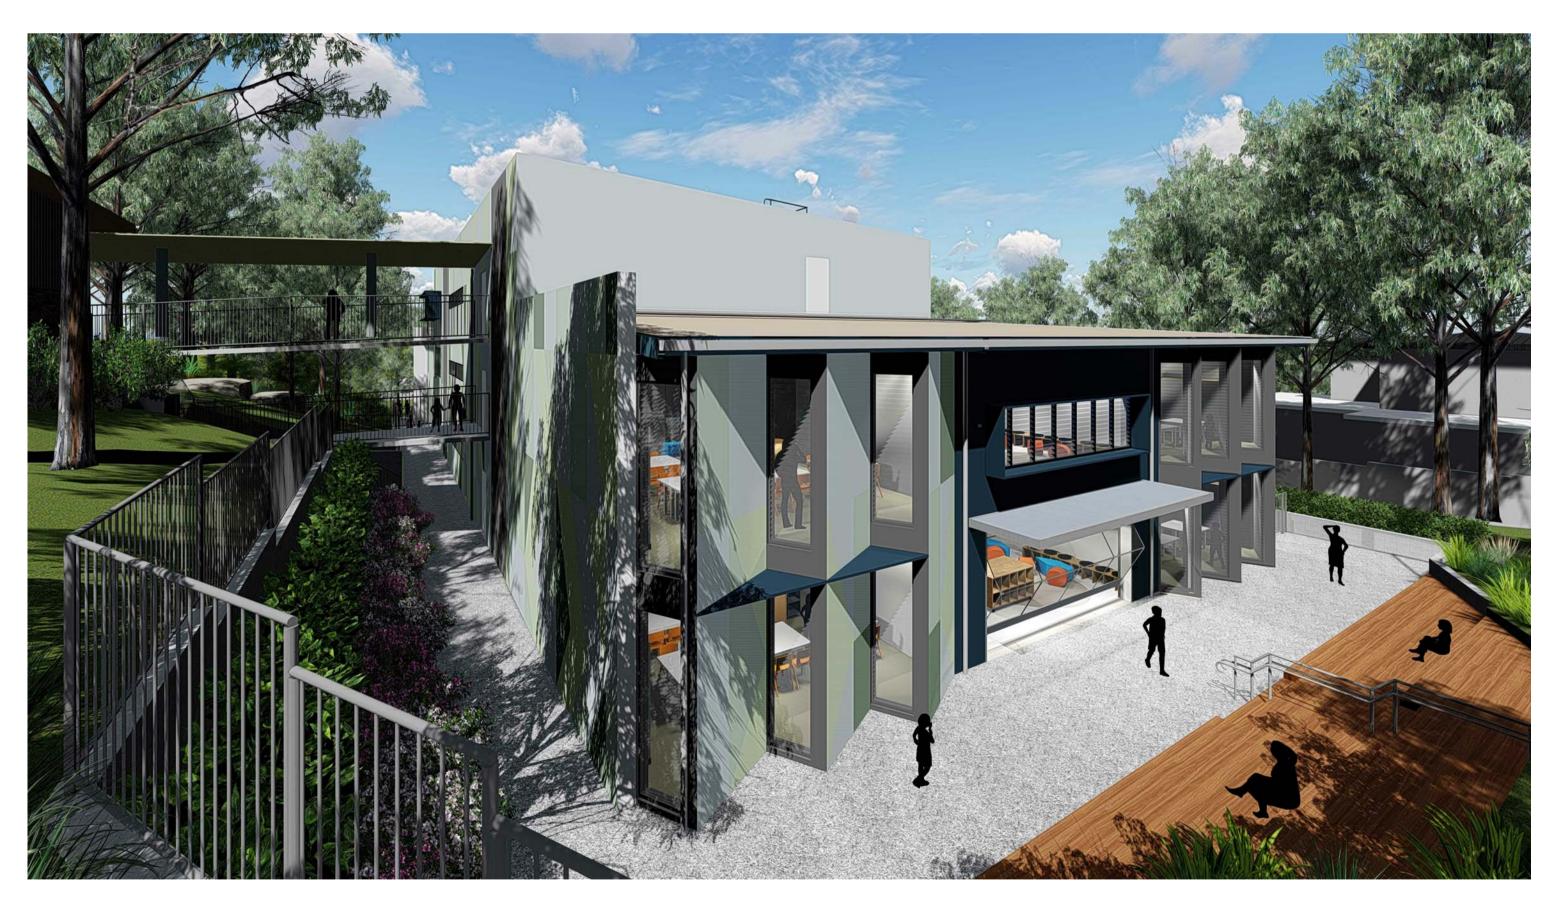

Drawn L. ROQUE Designer D. CHEONG Approved (Project Director) Nominated / ALLAN MILLER Responsible Architect This Drawing must not be used for Construction unless signed as Approved

Scale 1:500

Client NSW DEPARTMENT OF EDUCATION Project GREENWICH PUBLIC SCHOOL REDEVELOPMENT KINGSLANGLEY ROAD SITE - ARCHITECTURAL Title PHOTOMONTAGE

**Drawing No:** 

21-26108-GK-DA-AR-0500 Rev: B