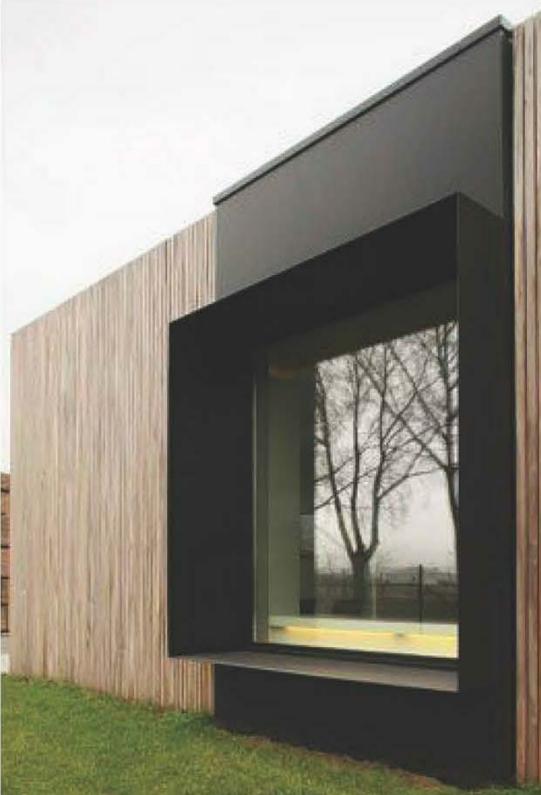

ANODISED ALUMINIUM FRAME LOUVRE WINDOWS TO HOMEBASES COLOUR: CLEAR ANODISED

POWDERCOATED STEEL SHROUD TO WINDOWS AND ENTRIES COLOUR: CHARCOAL

ACOUSTIC BAFFLE CEILING TO MAKER SPACES COLOURED AS FINISHES SCHEDULE