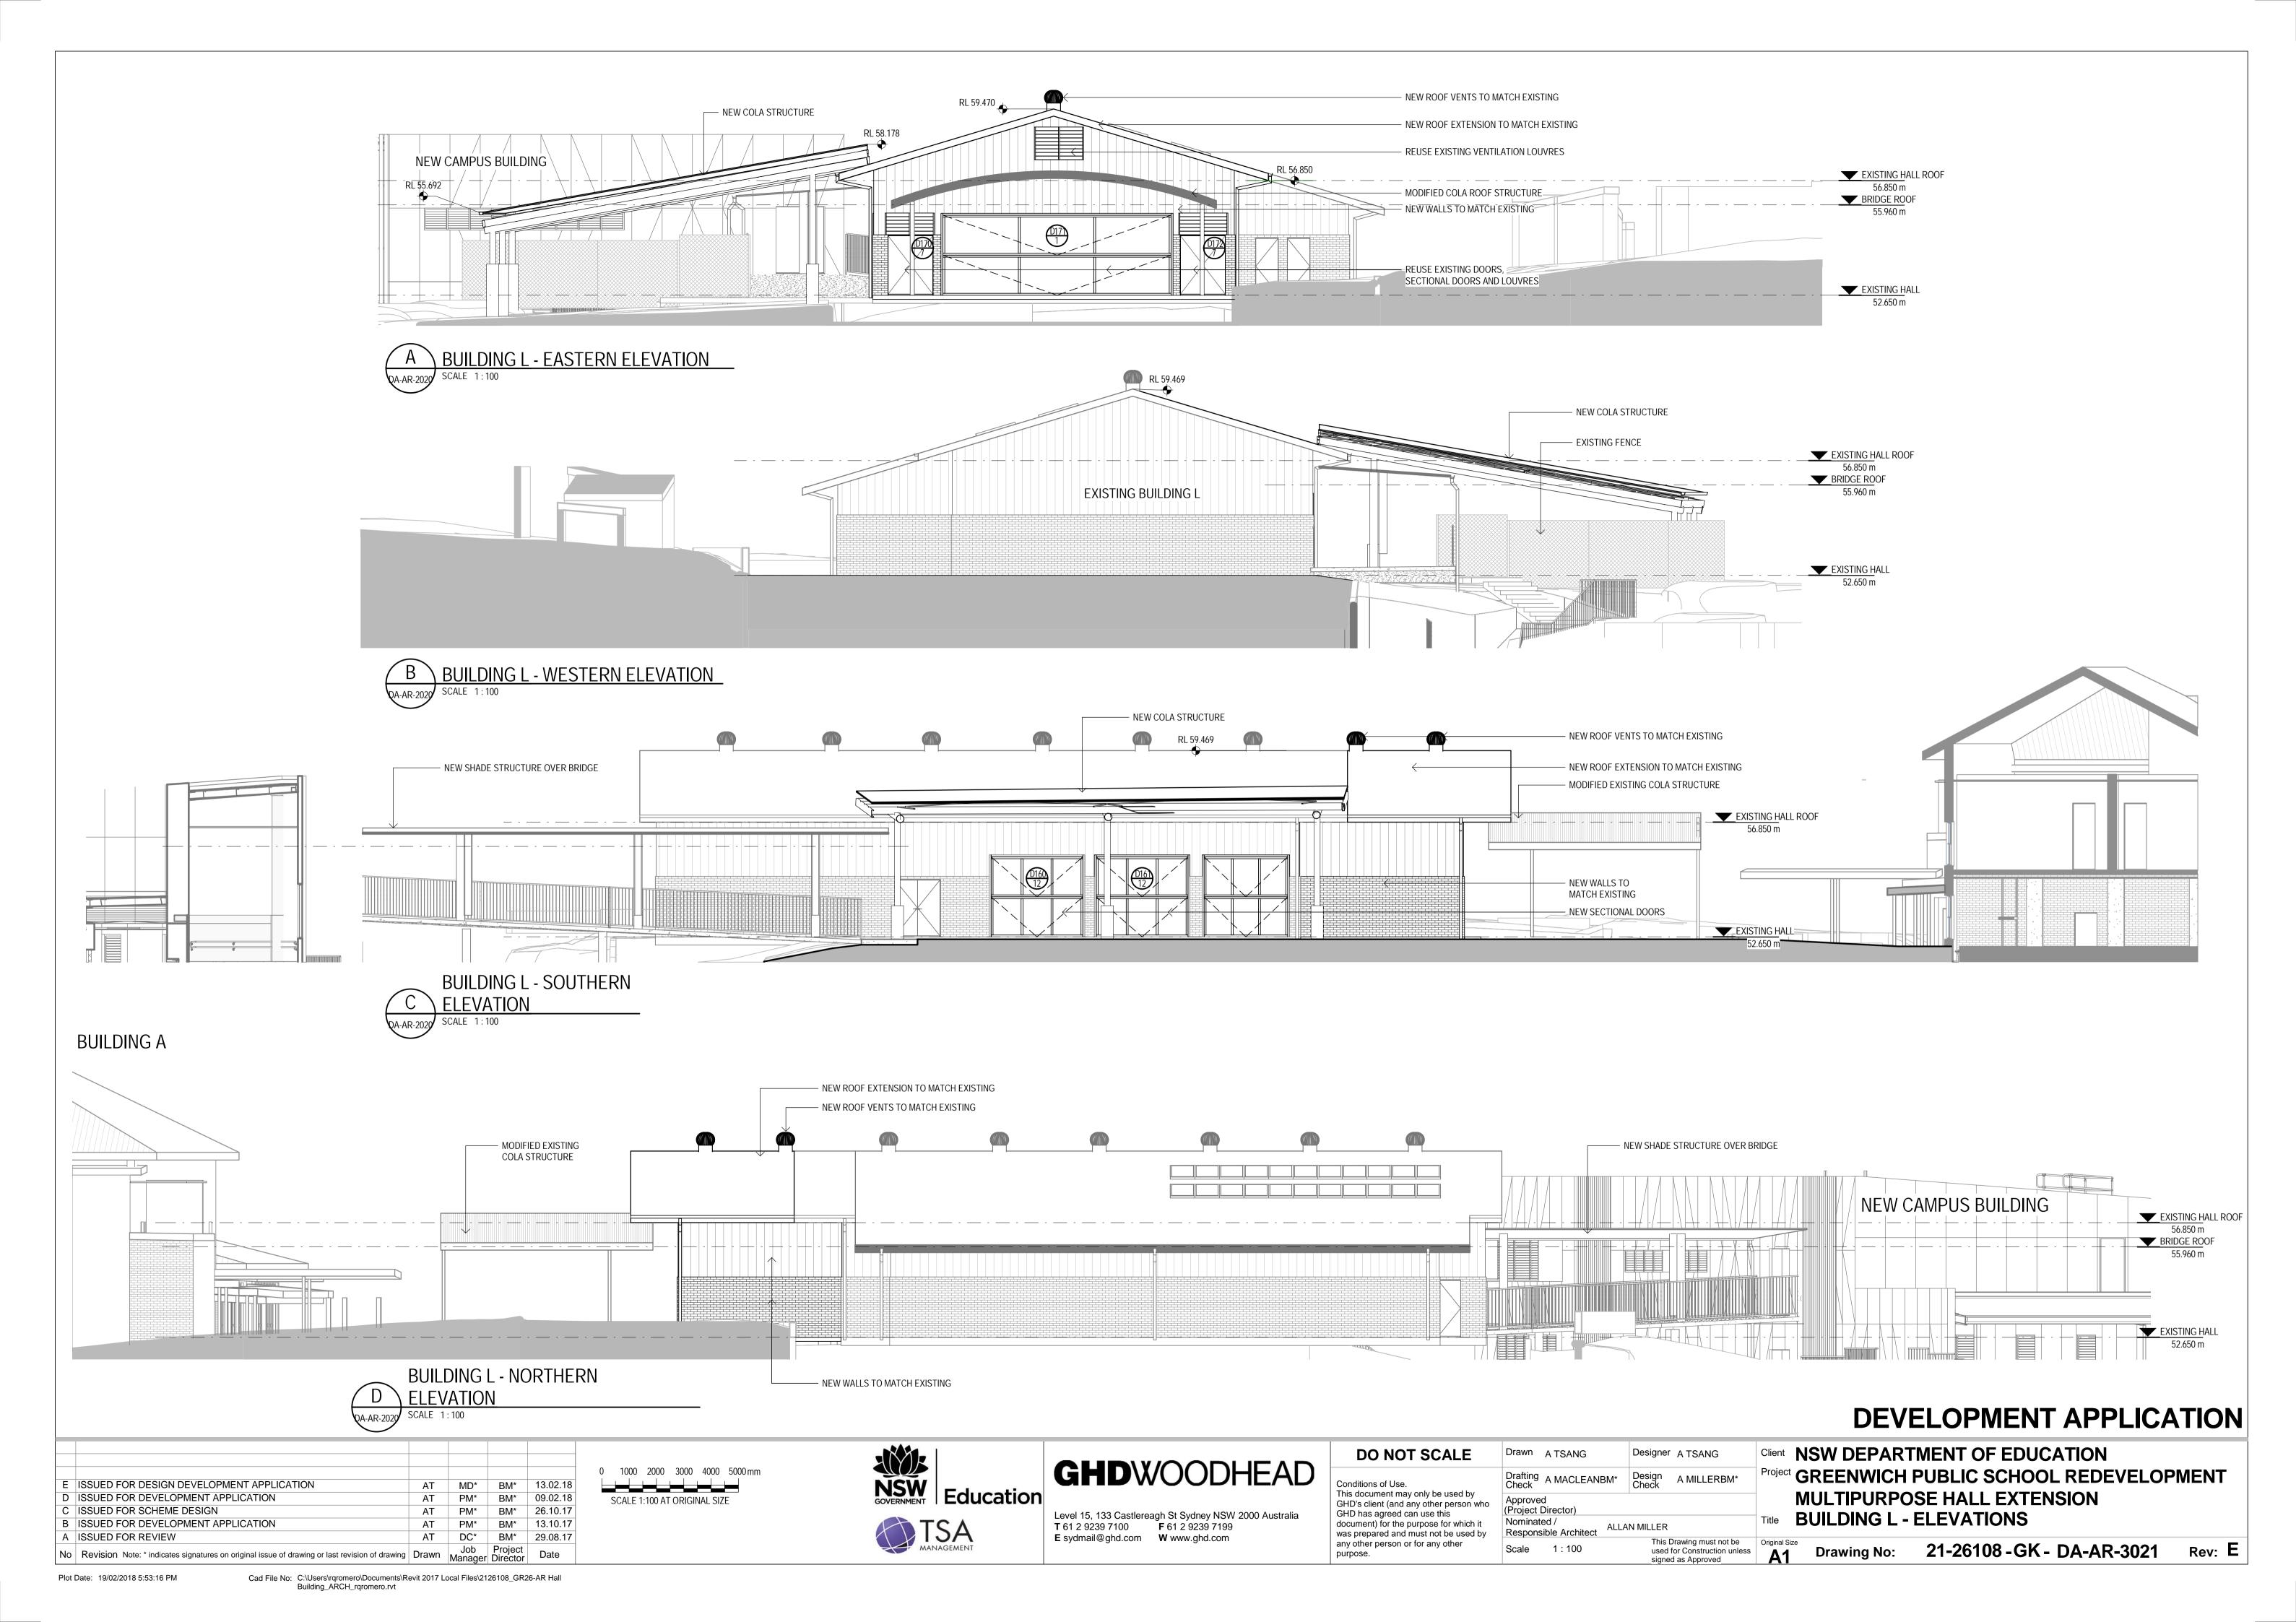

# NSW DEPARTMENT OF EDUCATION GREENWICH PUBLIC SCHOOL REDEVELOPMENT

32 KINGSLANGLEY ROAD, GREENWICH



| DRAWING LIST - DA                     |    |            |                                           |  |  |  |  |  |  |
|---------------------------------------|----|------------|-------------------------------------------|--|--|--|--|--|--|
| PROJECT No. LOCATION CODE SHEET TITLE |    |            |                                           |  |  |  |  |  |  |
| 1. ARCHITECTURAL - DA                 |    |            |                                           |  |  |  |  |  |  |
| 21-26108                              | GK | DA-AR-0000 | COVER SHEET, LOCALITY PLAN & DRAWING LIST |  |  |  |  |  |  |
| 21-26108                              | GK | DA-AR-0011 | EXISTING SITE CONDITIONS