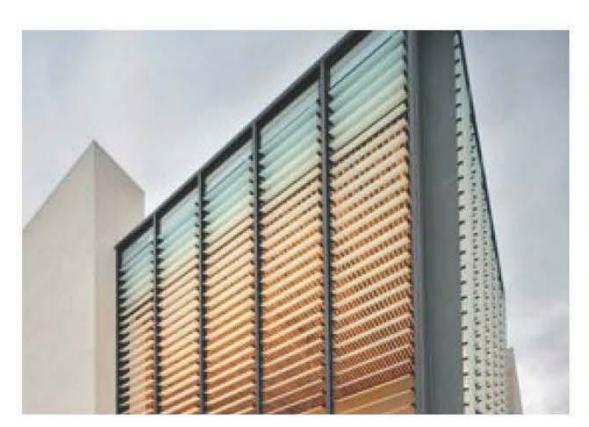

HIGH PRESSURE COMPACT LAMINATE FOR EXTERNAL CLADDING

COLOURS

CHARCOAL POWDERCOATED ALUMINIUM ANGLE BATTEN SCREEN ALONG FACADE AT STAIRS

ANODISED ALUMINIUM FRAMING TO GLAZING COLOUR: CLEAR ANODISED

METAL DECK ROOFING COLOUR: COLORBOND SURFMIST

ANODISED ALUMINIUM FRAME LOUVRE WINDOWS TO HOMEBASES COLOUR: CLEAR ANODISED

POWDERCOATED STEEL SHROUD TO WINDOWS AND ENTRIES COLOUR: CHARCOAL

ACOUSTIC BAFFLE CEILING TO MAKER SPACES COLOURED AS FINISHES SCHEDULE