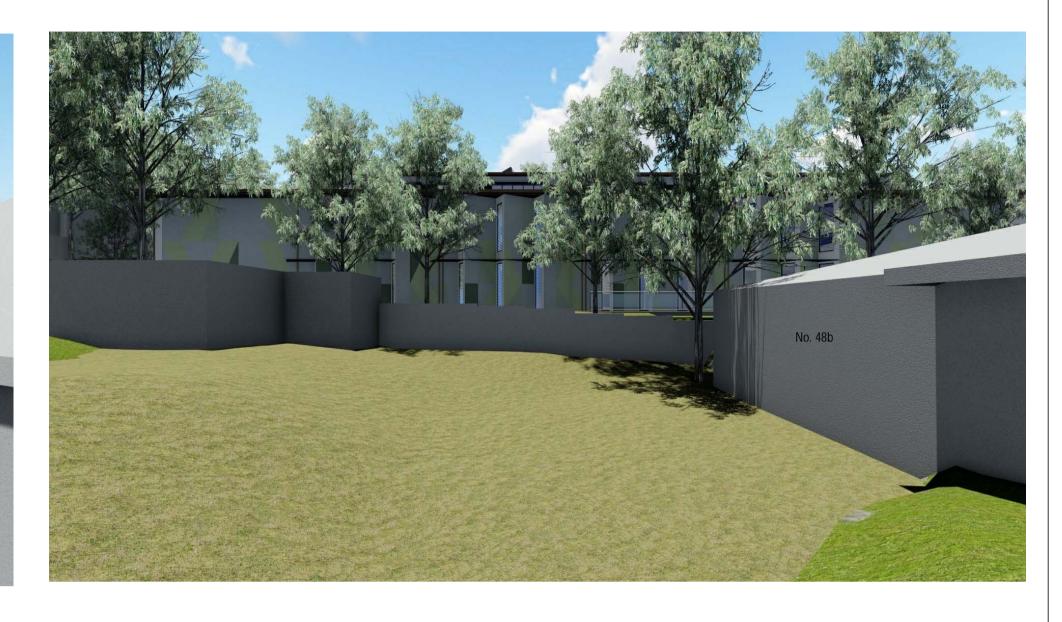

| Coolo                                       | ۸۰            |

| Drawn                 | L. ROQUE                  | Designer        | D. CHEONG  | C |
|-----------------------|---------------------------|-----------------|------------|---|
| Drafting<br>Check     | S. BEATON*                | Design<br>Check | A. MILLER* | P |
| Approve<br>(Project I |                           |                 |            |   |
| Nominate<br>Respons   | ed /<br>sible Architect A | LLAN MILLE      | ≣R         | Τ |

used for Construction unless

Client NSW DEPARTMENT OF EDUCATION

Project GREENWICH PUBLIC SCHOOL REDEVELOPMENT

KINGSLANGLEY ROAD SITE - ARCHITECTURAL

Title COVER SHEET, LOCALITY PLAN & DRAWING LIST

**DEVELOPMENT APPLICATION** 

Drawing No: 21-26108-GK-DA-AR-0000 Rev: D











VIEW 1 - FROM NEIGHBOURING RESIDENCE 48B

VIEW 2 - FROM NEIGHBOURING RESIDENCE 48A







VIEW 3 - FROM NEIGHBOURING RESIDENCE 46 (GARDEN) SCALE 1:300

VIEW 4 - FROM NEIGHBOURING RESIDENCE 46 (BALCONY)
SCALE 1:200

VIEW 5 - FROM NEIGHBOURING RESIDENCE 44 (GARDEN)
SCALE 1:200

#### **DEVELOPMENT APPLICATION**

A ISSUED FOR DEVELOPMENT APPLICATION No Revision Note: \* indicates signatures on original issue of drawing or last revision of drawing Drawn Job Manager Director

| 0 | 10      | 20       | 30     | 40      | 50 m       |   |
|---|---------|----------|--------|---------|------------|---|
|   |         |          |        |         |            |   |
|   | SCALE 1 | : 1000 A | T ORIG | INAL SI | IZE        |   |
| 0 | 3       | 6        | 9      | 12      | 15 m       |   |
|   |