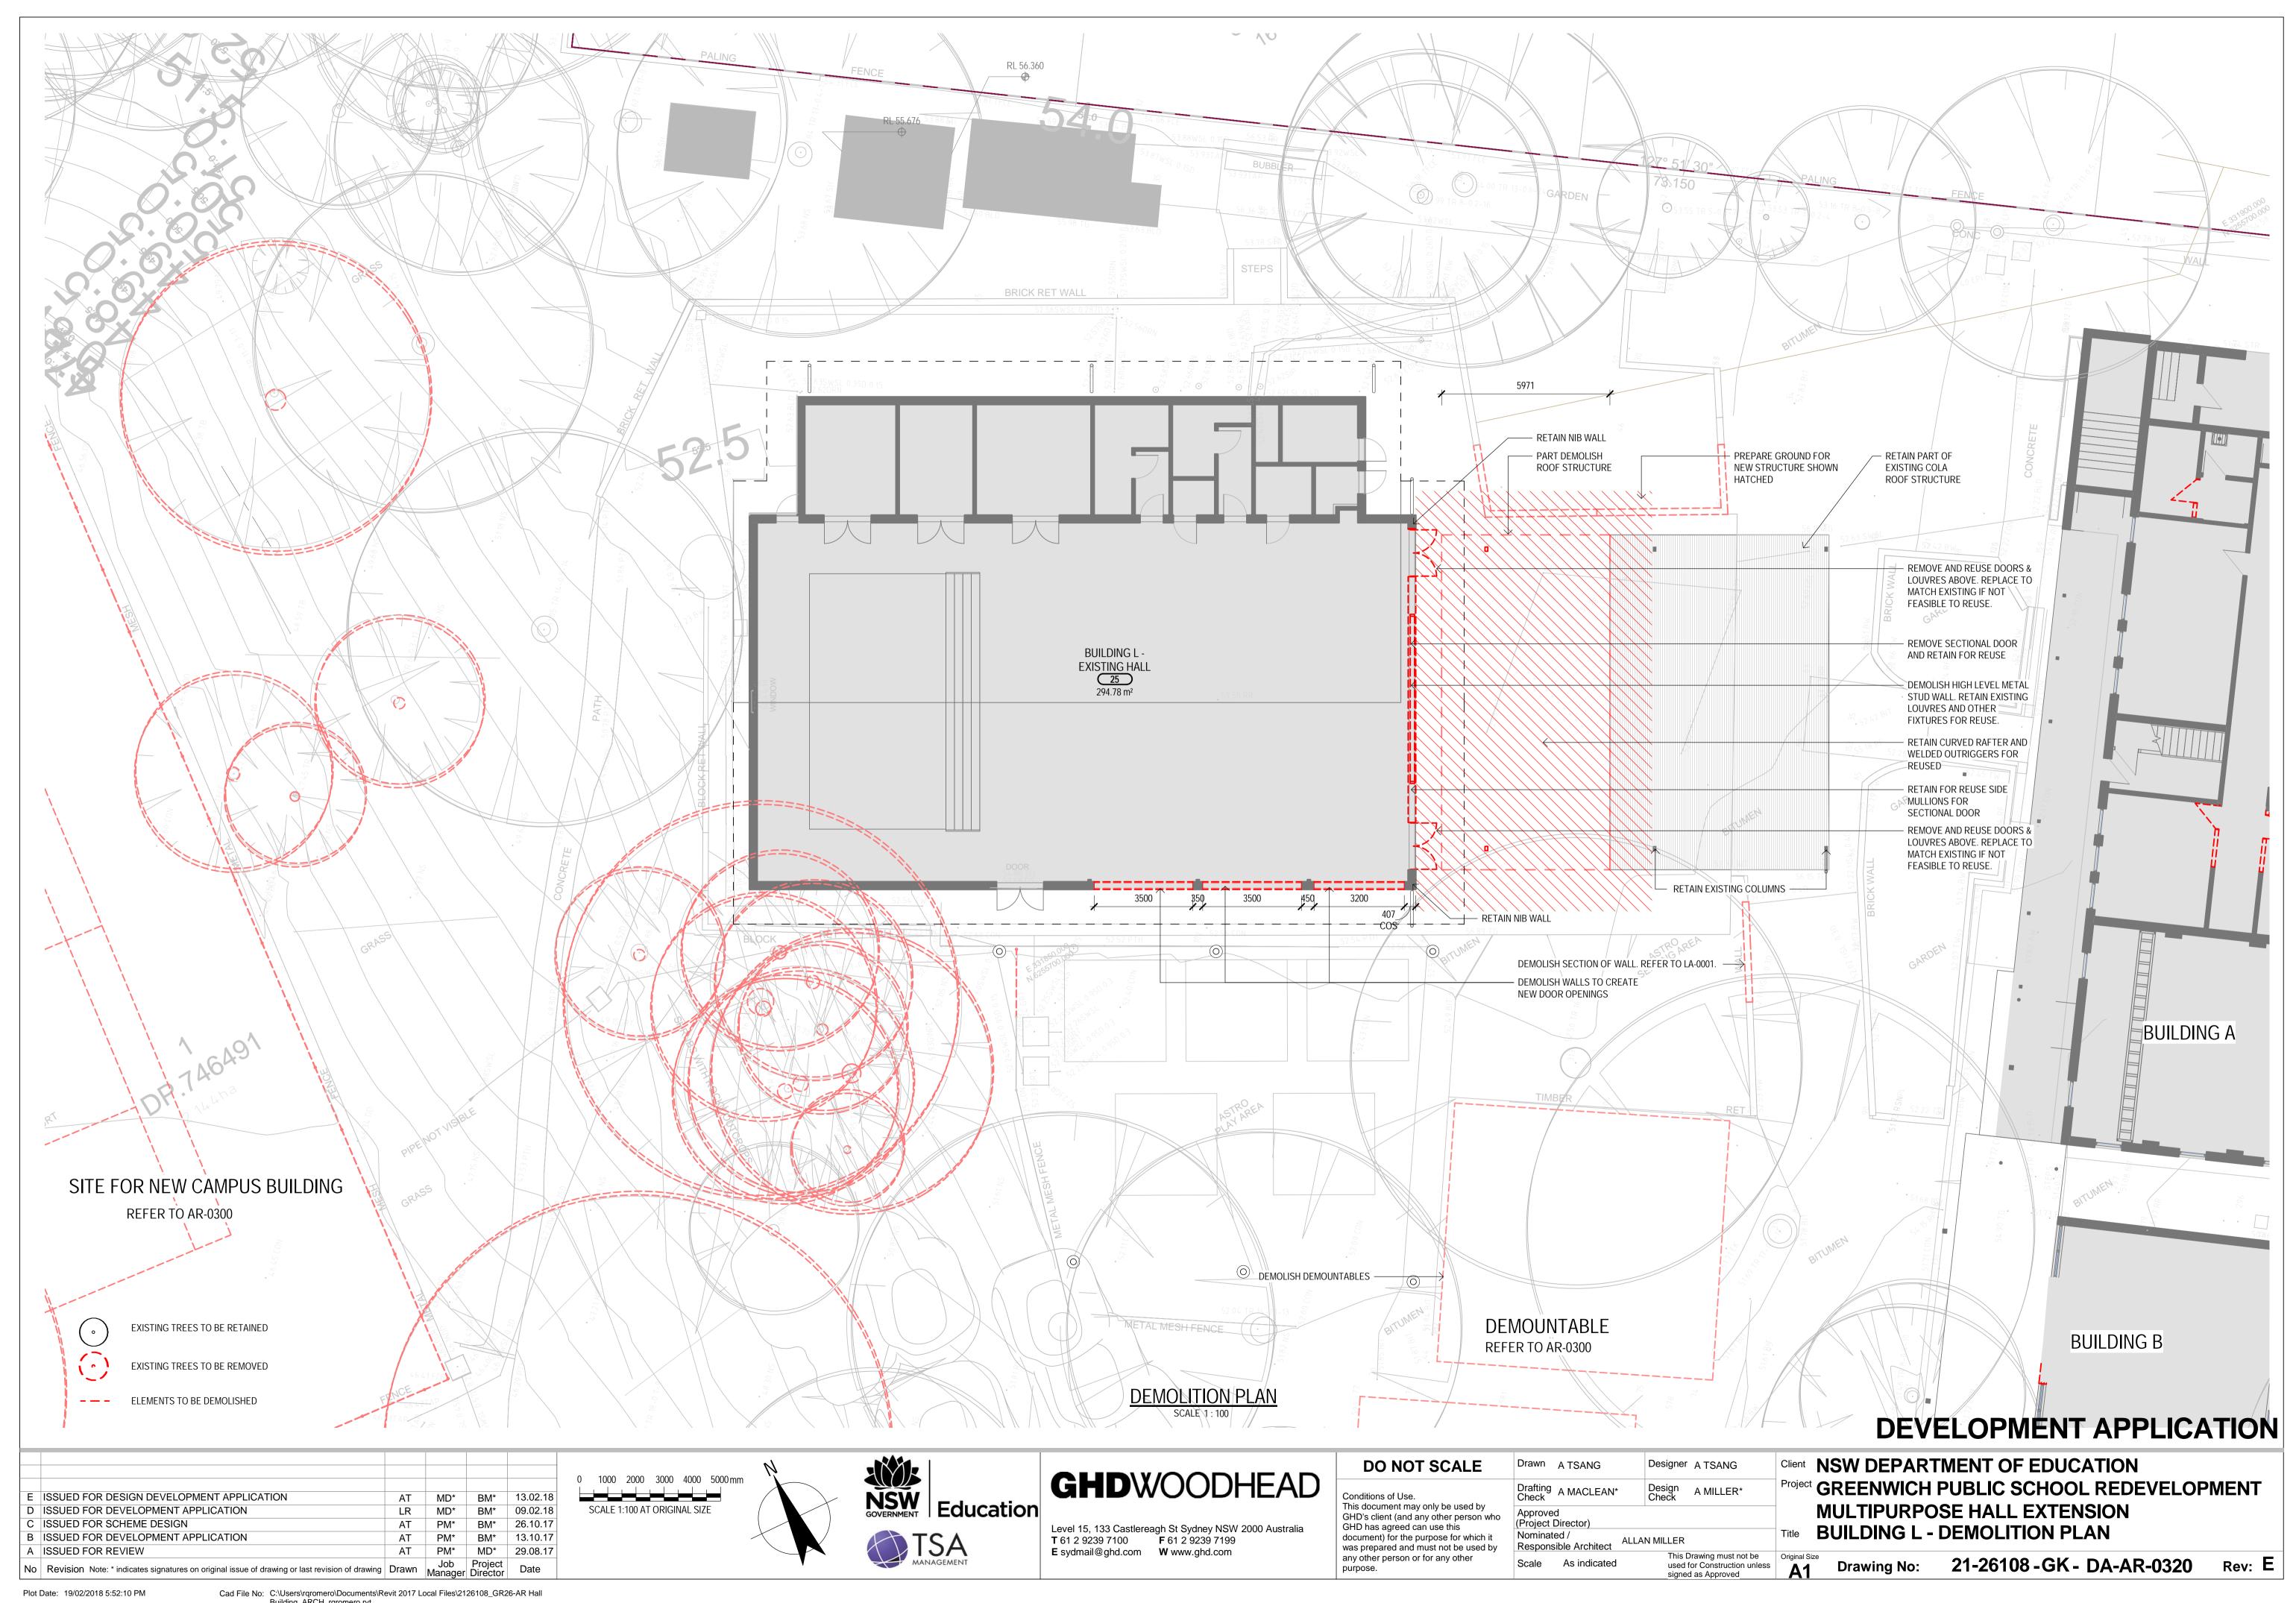

# NSW DEPARTMENT OF EDUCATION GREENWICH PUBLIC SCHOOL REDEVELOPMENT

32 KINGSLANGLEY ROAD, GREENWICH



| DRAWING LIST - DA                     |    |            |                                           |  |  |  |  |  |  |
|---------------------------------------|----|------------|-------------------------------------------|--|--|--|--|--|--|
| PROJECT No. LOCATION CODE SHEET TITLE |    |            |                                           |  |  |  |  |  |  |
| 1. ARCHITECTURAL - DA                 |    |            |                                           |  |  |  |  |  |  |
| 21-26108                              | GK | DA-AR-0000 | COVER SHEET, LOCALITY PLAN & DRAWING LIST |  |  |  |  |  |  |
| 21-26108                              | GK | DA-AR-0011 | EXISTING SITE COND