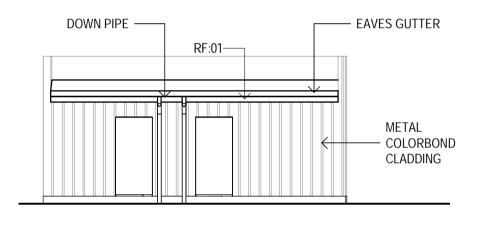

#### FLOOR PLAN - PROPOSED BULK & GARDEN STORES

ROOF PLAN - PROPOSED BULK & GARDEN STORES

ROOF PLAN

SCALE 1: 100

|                  | DOOR SCHEDULE BULK & GARDEN STORES |      |           |        |        |             |            |        |           |        |     |        |      |          |
|------------------|------------------------------------|------|-----------|--------|--------|-------------|------------|--------|-----------|--------|-----|--------|------|----------|
| DOOR NUMBER & LO | DOOR NUMBER & LOCATION             |      | DOOR LEAF |        |        | DOOR FRAME  |            |        |           |        |     |        |      |          |
|                  | DOOR                               | DOOR |           |        | No. OF |             |            | FRAME  |           | ELEC   | KEY | CARD   | MAG  |          |
| LOCATION         | NUMBER                             | TYPE | WIDTH     | HEIGHT | LEAVES | LEAF FINISH | FRAME TYPE | FINISH | THICKNESS | STRIKE | PAD | READER | LOCK | COMMENTS |
| STORE LEVEL      | STORE LEVEL                        |      |           |        |        |             |            |        |           |        |     |        |      |          |
| GARDEN STORAGE   | 129                                | T2   | 970       | 2040   | 1      |             |            |        |           |        |     |        |      |          |
| BULK STORAGE     | 128                                | T2   | 970       | 2040   | 1      |             |            |        |           |        |     |        |      |          |

Scale 1:100

This Drawing must not be used for Construction unless

Client NSW DEPARTMENT OF EDUCATION
Project GREENWICH PUBLIC SCHOOL REDEVELOPMENT
KINGSLANGLEY ROAD SITE - ARCHITECTURAL
Title PROPOSED BULK & GARDEN STORES