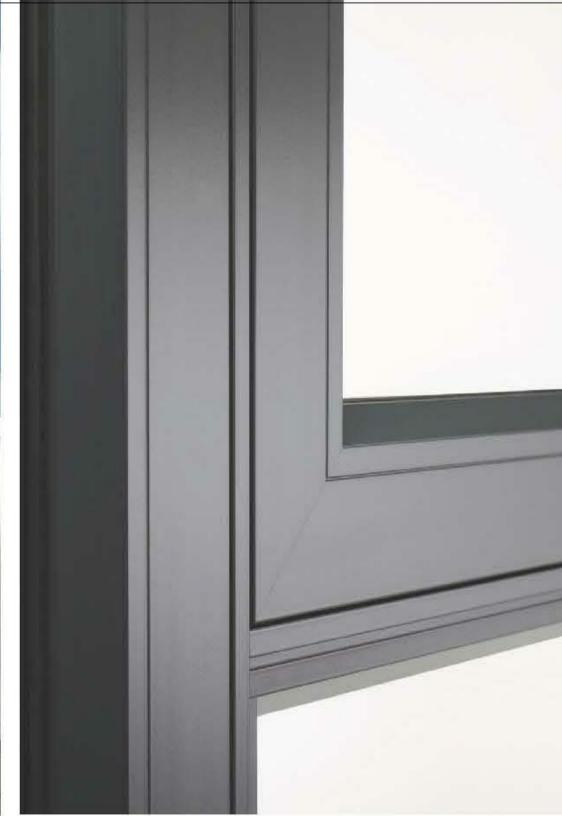

HIGH PRESSURE COMPACT LAMINATE FOR EXTERNAL CLADDING

COLOURS

CHARCOAL POWDERCOATED ALUMINIUM ANGLE BATTEN SCREEN ALONG FACADE AT STAIRS

ANODISED ALUMINIUM FRAMING TO GLAZING COLOUR: CLEAR ANODISED

METAL DECK ROOFING COLOUR: COLORBOND SURFMIST