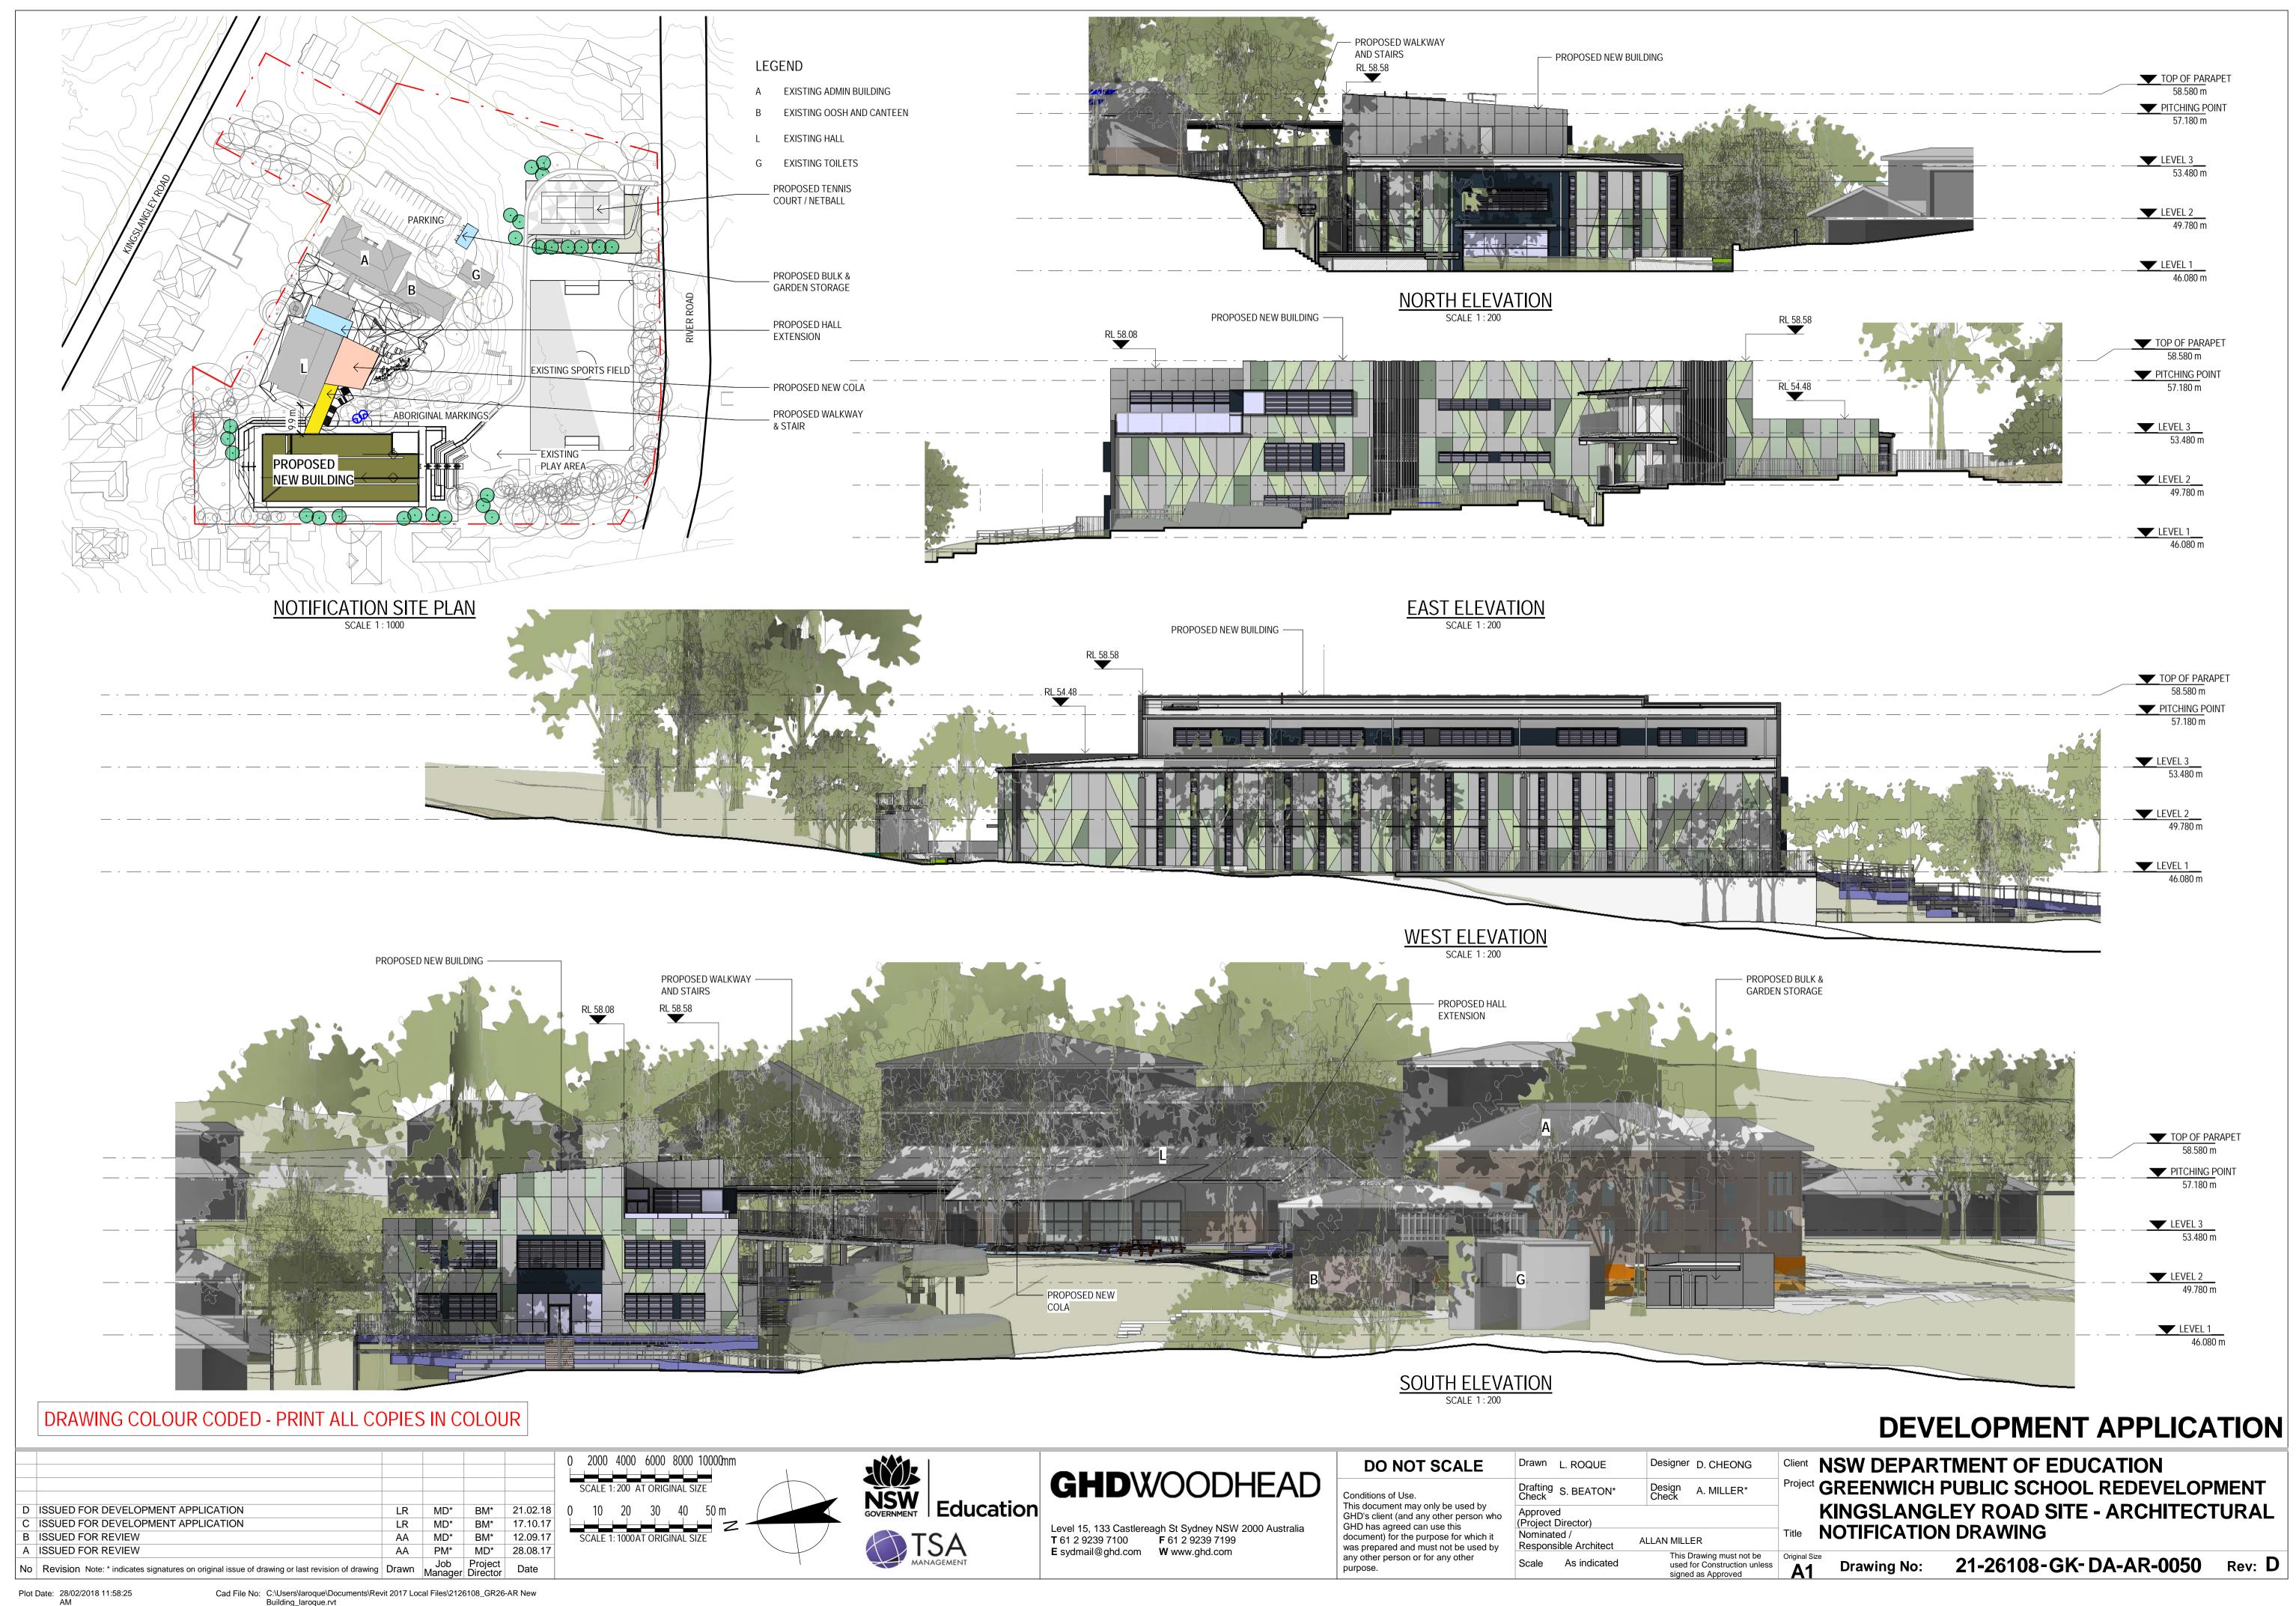

# NSW DEPARTMENT OF EDUCATION GREENWICH PUBLIC SCHOOL REDEVELOPMENT

32 KINGSLANGLEY ROAD, GREENWICH

| DRAWING LIST - DA                     |    |            |                                           |  |  |  |  |  |  |
|---------------------------------------|----|------------|-------------------------------------------|--|--|--|--|--|--|
| PROJECT No. LOCATION CODE SHEET TITLE |    |            |                                           |  |  |  |  |  |  |
| 1. ARCHITECTURAL - DA                 |    |            |                                           |  |  |  |  |  |  |
| 21-26108                              | GK | DA-AR-0000 | COVER SHEET, LOCALITY PLAN & DRAWING LIST |  |  |  |  |  |  |
| 21-26108                              | GK | DA-AR-0011 | EXISTING SITE CONDITIONS - SITE ANALYSIS  |  |  |  |  |  |  |
| 21-26108                              | GK | DA-AR-0050 | NOTIFICATION DRAWING                      |  |  |  |  |  |  |
| 21-26108                              | GK | DA-AR-0051 | VIEWS FROM NEIGHBOURING<br>RESIDENCES     |  |  |  |  |  |  |
| 21-26108                              | GK | DA-AR-0302 | PROPOSED SITE PLAN                        |  |  |  |  |  |  |
| 21-26108                              | GK | DA-AR-0320 | BUILDING L - DEMOLITION PLAN              |  |  |  |  |  |  |
| 21-26108                              | GK | DA-AR-0500 | PHOTOMONTAGE                              |  |  |  |  |  |  |
| 21-26108                              | GK | DA-AR-1010 | SITE ELEVATIONS STREETSCAPE               |  |  |  |  |  |  |
| 21-26108                              | GK | DA-AR-2000 | LEVEL 1 FLOOR PLAN                        |  |  |  |  |  |  |
| 21-26108                              | GK | DA-AR-2001 | LEVEL 2 FLOOR PLAN                        |  |  |  |  |  |  |
| 21-26108                              | GK | DA-AR-2002 | LEVEL 3 FLOOR PLAN                        |  |  |  |  |  |  |
| 21-26108                              | GK | DA-AR-2004 | GENERAL ARRANGEMENT - ROOF                |  |  |  |  |  |  |
| 21-26108                              | GK | DA-AR-2020 | BUILDING L - PROPOSED GROUND FLOOR PLAN   |  |  |  |  |  |  |
| 21-26108                              | GK | DA-AR-2021 | BUILDING L - ROOF PLAN                    |  |  |  |  |  |  |
| 21-26108                              | GK | DA-AR-3000 | NORTH & SOUTH ELEVATIONS                  |  |  |  |  |  |  |
| 21-26108                              | GK | DA-AR-3001 | EAST AND WEST ELEVATIONS                  |  |  |  |  |  |  |
| 21-26108                              | GK | DA-AR-3021 | BUILDING L - ELEVATIONS                   |  |  |  |  |  |  |
| 21-26108                              | GK | DA-AR-3100 | BUILDING SECTIONS                         |  |  |  |  |  |  |
| 21-26108                              | GK | DA-AR-3101 | SECTION THROUGH RESIDENCE SHEET 1         |  |  |  |  |  |  |
| 21-26108                              | GK | DA-AR-3102 | SECTION THROUGH RESIDENCE SHEET 2         |  |  |  |  |  |  |
| 21-26108                              | GK | DA-AR-4900 | PROPOSED BULK & GARDEN STORES             |  |  |  |  |  |  |
| 21-26108                              | GK | DA-AR-5000 | BUILDING FABRIC FINISHES SCHEDULE         |  |  |  |  |  |  |
| 21-26108                              | GK | DA-AR-9001 | SHADOW ANALYSIS                           |  |  |  |  |  |  |