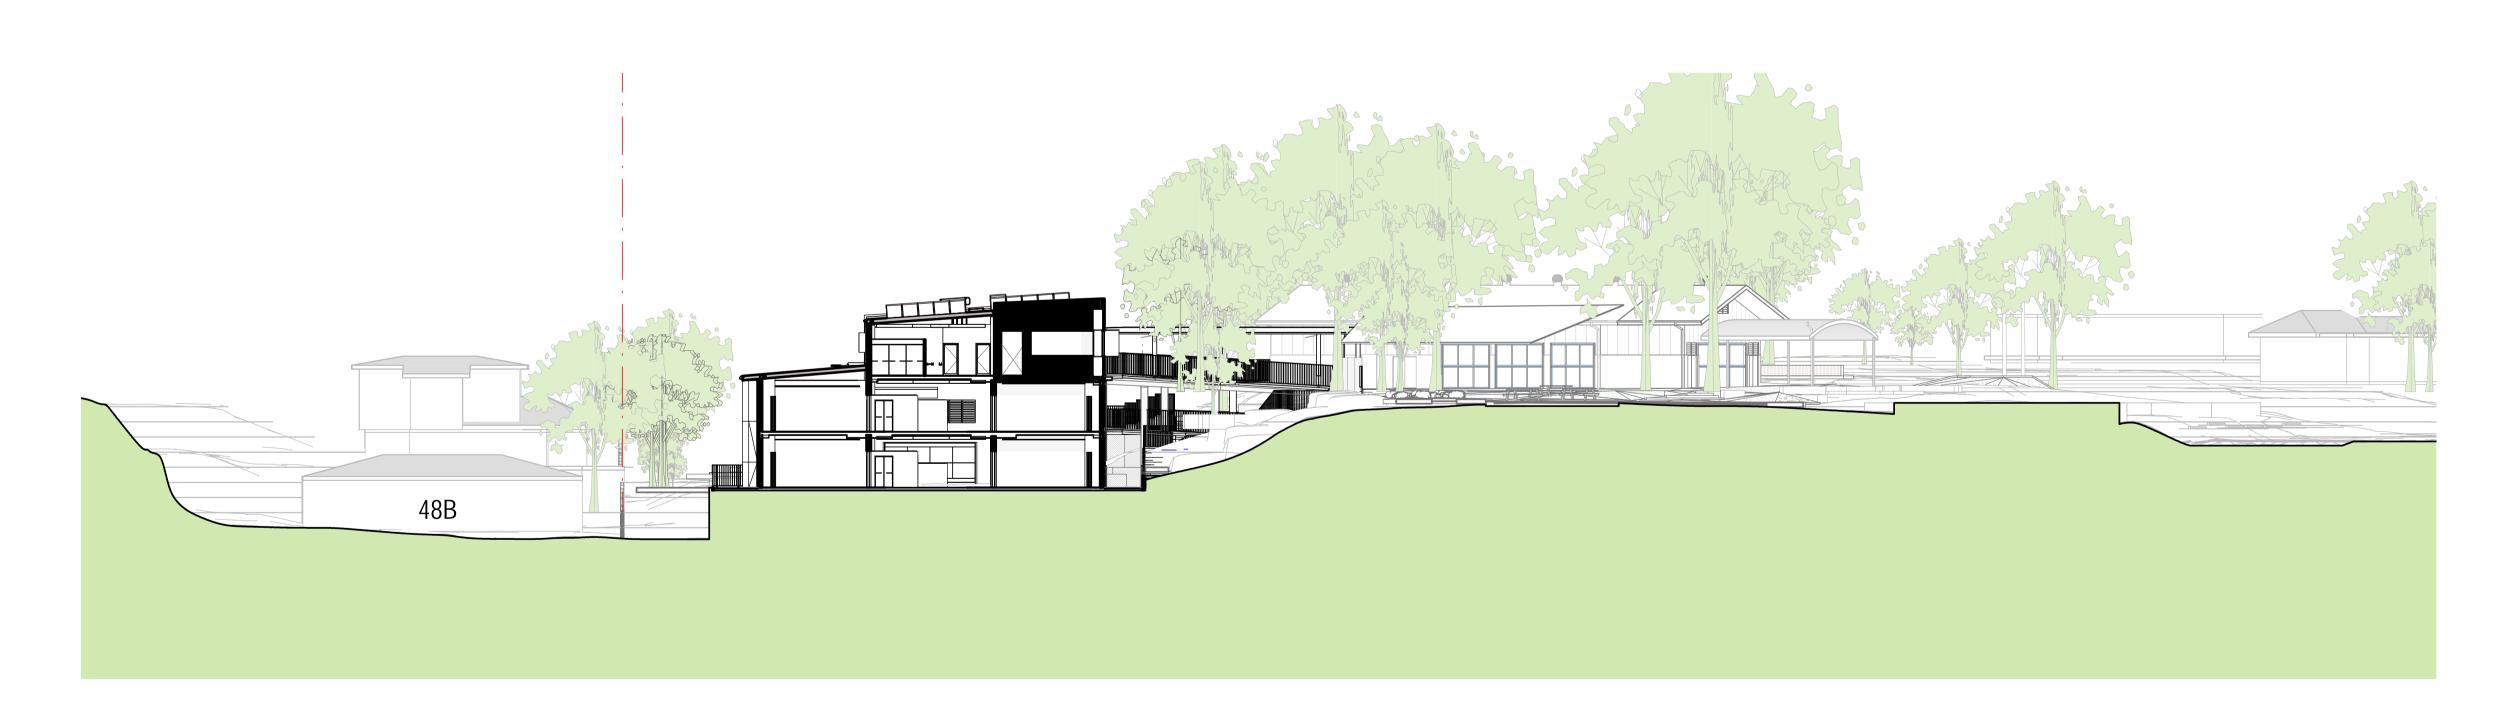

# NSW DEPARTMENT OF EDUCATION GREENWICH PUBLIC SCHOOL REDEVELOPMENT

32 KINGSLANGLEY ROAD, GREENWICH

| DRAWING LIST - DA                     |    |            |                                           |  |  |  |  |  |  |
|---------------------------------------|----|------------|-------------------------------------------|--|--|--|--|--|--|
| PROJECT No. LOCATION CODE SHEET TITLE |    |            |                                           |  |  |  |  |  |  |
| 1. ARCHITECTURAL - DA                 |    |            |                                           |  |  |  |  |  |  |
| 21-26108                              | GK | DA-AR-0000 | COVER SHEET, LOCALITY PLAN & DRAWING LIST |  |  |  |  |  |  |
| 21-26108                              | GK | DA-AR-0011 | EXISTING SITE CONDITIONS - SITE ANALYSIS  |  |  |  |  |  |  |
| 21-26108                              | GK | DA-AR-0050 | NOTIFICATION DRAWING                      |  |  |  |  |  |  |
| 21-26108                              | GK | DA-AR-0051 | VIEWS FROM NEIGHBOURING<br>RESIDENCES     |  |  |  |  |  |  |
| 21-26108                              | GK | DA-AR-0302 | PROPOSED SITE PLAN                        |  |  |  |  |  |  |
| 21-26108                              | GK | DA-AR-0320 | BUILDING L - DEMOLITION PLAN              |  |  |  |  |  |  |
| 21-26108                              | GK | DA-AR-0500 | PHOTOMONTAGE                              |  |  |  |  |  |  |
| 21-26108                              | GK | DA-AR-1010 | SITE ELEVATIONS STREETSCAPE               |  |  |  |  |  |  |
| 21-26108                              | GK | DA-AR-2000 | LEVEL 1 FLOOR PLAN                        |  |  |  |  |  |  |
| 21-26108                              | GK | DA-AR-2001 | LEVEL 2 FLOOR PLAN                        |  |  |  |  |  |  |
| 21-26108                              | GK | DA-AR-2002 | LEVEL 3 FLOOR PLAN                        |  |  |  |  |  |  |
| 21-26108                              | GK | DA-AR-2004 | GENERAL ARRANGEMENT - ROOF                |  |  |  |  |  |  |
| 21-26108                              | GK | DA-AR-2020 | BUILDING L - PROPOSED GROUND FLOOR PLAN   |  |  |  |  |  |  |
| 21-26108                              | GK | DA-AR-2021 | BUILDING L - ROOF PLAN                    |  |  |  |  |  |  |
| 21-26108                              | GK | DA-AR-3000 | NORTH & SOUTH ELEVATIONS                  |  |  |  |  |  |  |
| 21-26108                              | GK | DA-AR-3001 | EAST AND WEST ELEVATIONS                  |  |  |  |  |  |  |
| 21-26108                              | GK | DA-AR-3021 | BUILDING L - ELEVATIONS                   |  |  |  |  |  |  |
| 21-26108                              | GK | DA-AR-3100 | BUILDING SECTIONS                         |  |  |  |  |  |  |
| 21-26108                              | GK | DA-AR-3101 | SECTION THROUGH RESIDENCE SHEET 1         |  |  |  |  |  |  |
| 21-26108                              | GK | DA-AR-3102 | SECTION THROUGH RESIDENCE SHEET 2         |  |  |  |  |  |  |
| 21-26108                              | GK | DA-AR-4900 | PROPOSED BULK & GARDEN STORES             |  |  |  |  |  |  |
| 21-26108                              | GK | DA-AR-5000 | BUILDING FABRIC FINISHES SCHEDULE         |  |  |  |  |  |  |
| 21-26108                              | GK | DA-AR-9001 | SHADOW ANALYSIS                           |  |  |  |  |  |  |