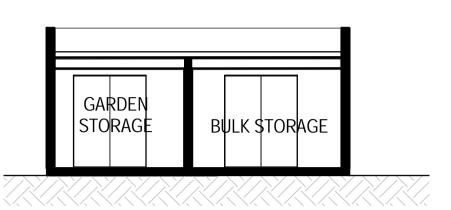

#### FLOOR PLAN - PROPOSED BULK & GARDEN STORES

ROOF PLAN - PROPOSED BULK & GARDEN STORES

ROOF PLAN

SCALE 1: 100

|                  | DOOR SCHEDULE BULK & GARDEN STORES |      |           |        |        |             |            |        |           |        |     |        |      |          |
|------------------|------------------------------------|------|-----------|--------|--------|-------------|------------|--------|-----------|--------|-----|--------|------|----------|
| DOOR NUMBER & LO | DOOR NUMBER & LOCATION             |      | DOOR LEAF |        |        | DOOR FRAME  |            |        |           |        |     |        |      |          |
|                  | DOOR                               | DOOR |           |        | No. OF |             |            | FRAME  |           | ELEC   | KEY | CARD   | MAG  |          |
| LOCATION         | NUMBER                             | TYPE | WIDTH     | HEIGHT | LEAVES | LEAF FINISH | FRAME TYPE | FINISH | THICKNESS | STRIKE | PAD | READER | LOCK | COMMENTS |
| STORE LEVEL      | STORE LEVEL                        |      |           |        |        |             |            |        |           |        |     |        |      |          |
| GARDEN STORAGE   | 129                                | T2   | 970       | 2040   | 1      |             |            |        |           |        |     |        |      |          |
| BULK STORAGE     | 128                                | T2   | 970       | 2040   | 1      |             |            |        |           |        |     |        |      |          |

Scale 1:100

This Drawing must not be used for Construction unless

Client NSW DEPARTMENT OF EDUCATION
Project GREENWICH PUBLIC SCHOOL REDEVELOPMENT
KINGSLANGLEY ROAD SITE - ARCHITECTURAL
Title PROPOSED BULK & GARDEN STORES