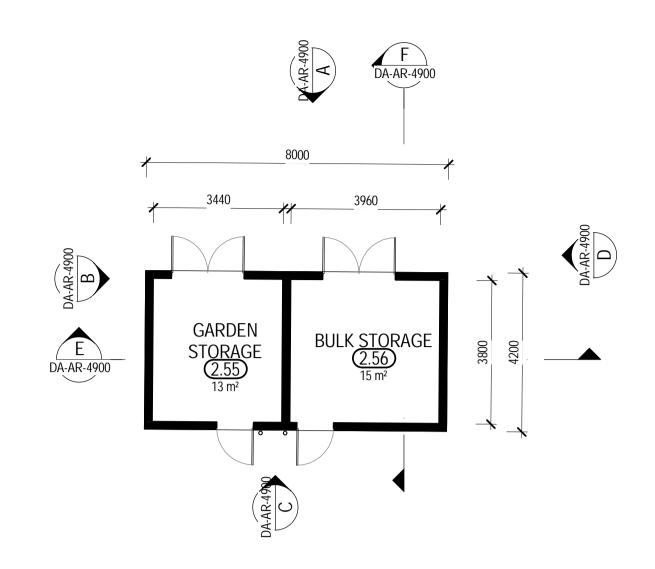

#### FLOOR PLAN - PROPOSED BULK & GARDEN STORES

ROOF PLAN - PROPOSED BULK & GARDEN STORES

ROOF PLAN

SCALE 1: 100

|                  | DOOR SCHEDULE BULK & GARDEN STORES |      |           |        |        |             |            |        |           |        |     |        |      |          |
|------------------|------------------------------------|------|-----------|--------|--------|-------------|------------|--------|-----------|--------|-----|--------|------|----------|
| DOOR NUMBER & LO | DOOR NUMBER & LOCATION             |      | DOOR LEAF |        |        | DOOR FRAME  |            |        |           |        |     |        |      |          |
|                  | DOOR                               | DOOR |           |        | No. OF |             |            | FRAME  |           | ELEC   | KEY | CARD   | MAG  |          |
| LOCATION         | NUMBER                             | TYPE | WIDTH     | HEIGHT | LEAVES | LEAF FINISH | FRAME TYPE | FINISH | THICKNESS | STRIKE | PAD | READER | LOCK | COMMENTS |
| STORE LEVEL      | STORE LEVEL                        |      |           |        |        |             |            |        |           |        |     |        |      |          |
| GARDEN STORAGE   | 129                                | T2   | 970       | 2040   | 1      |             |            |        |           |        |     |        |      |          |
| BULK STORAGE     | 128                                | T2   | 970       | 2040   | 1      |             |            |        |           |        |     |        |      |          |

Scale 1:100

This Drawing must not be used for Construction unless

Client NSW DEPARTMENT OF EDUCATION
Project GREENWICH PUBLIC SCHOOL REDEVELOPMENT
KINGSLANGLEY ROAD SITE - ARCHITECTURAL
Title PROPOSED BULK & GARDEN STORES