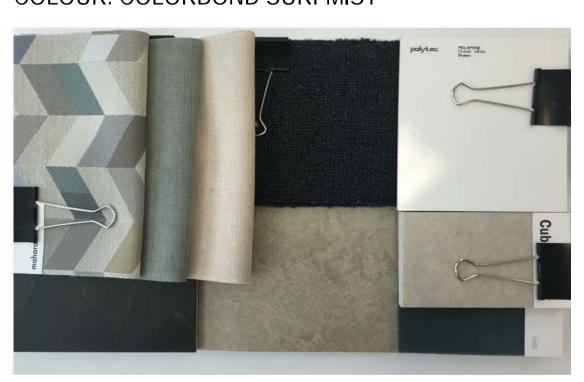

HIGH PRESSURE COMPACT LAMINATE FOR EXTERNAL CLADDING

COLOURS

CHARCOAL POWDERCOATED ALUMINIUM ANGLE BATTEN SCREEN ALONG FACADE AT STAIRS

ANODISED ALUMINIUM FRAMING TO GLAZING COLOUR: CLEAR ANODISED

METAL DECK ROOFING COLOUR: COLORBOND SURFMIST

ANODISED ALUMINIUM FRAME LOUVRE WINDOWS TO HOMEBASES COLOUR: CLEAR ANODISED

POWDERCOATED STEEL SHROUD TO WINDOWS AND ENTRIES COLOUR: CHARCOAL

ACOUSTIC BAFFLE CEILING TO MAKER SPACES COLOURED AS FINISHES SCHEDULE

PINBOARD FEATURE WALLS TO HOMEBASES AND BREAKOUT SPACES

INTERIOR FINISHES SCHEME

METAL PAN CEILING TO HOMEBASES

MARINE GRADE PLYWOOD FEATURE WALLS TO HOMEBASES AND BREAKOUT SPACES

48oz DUAL BONDED BROADLUM CARPET TO HOMEBASES. PRODUCT: AXMINSTER, EBONY269