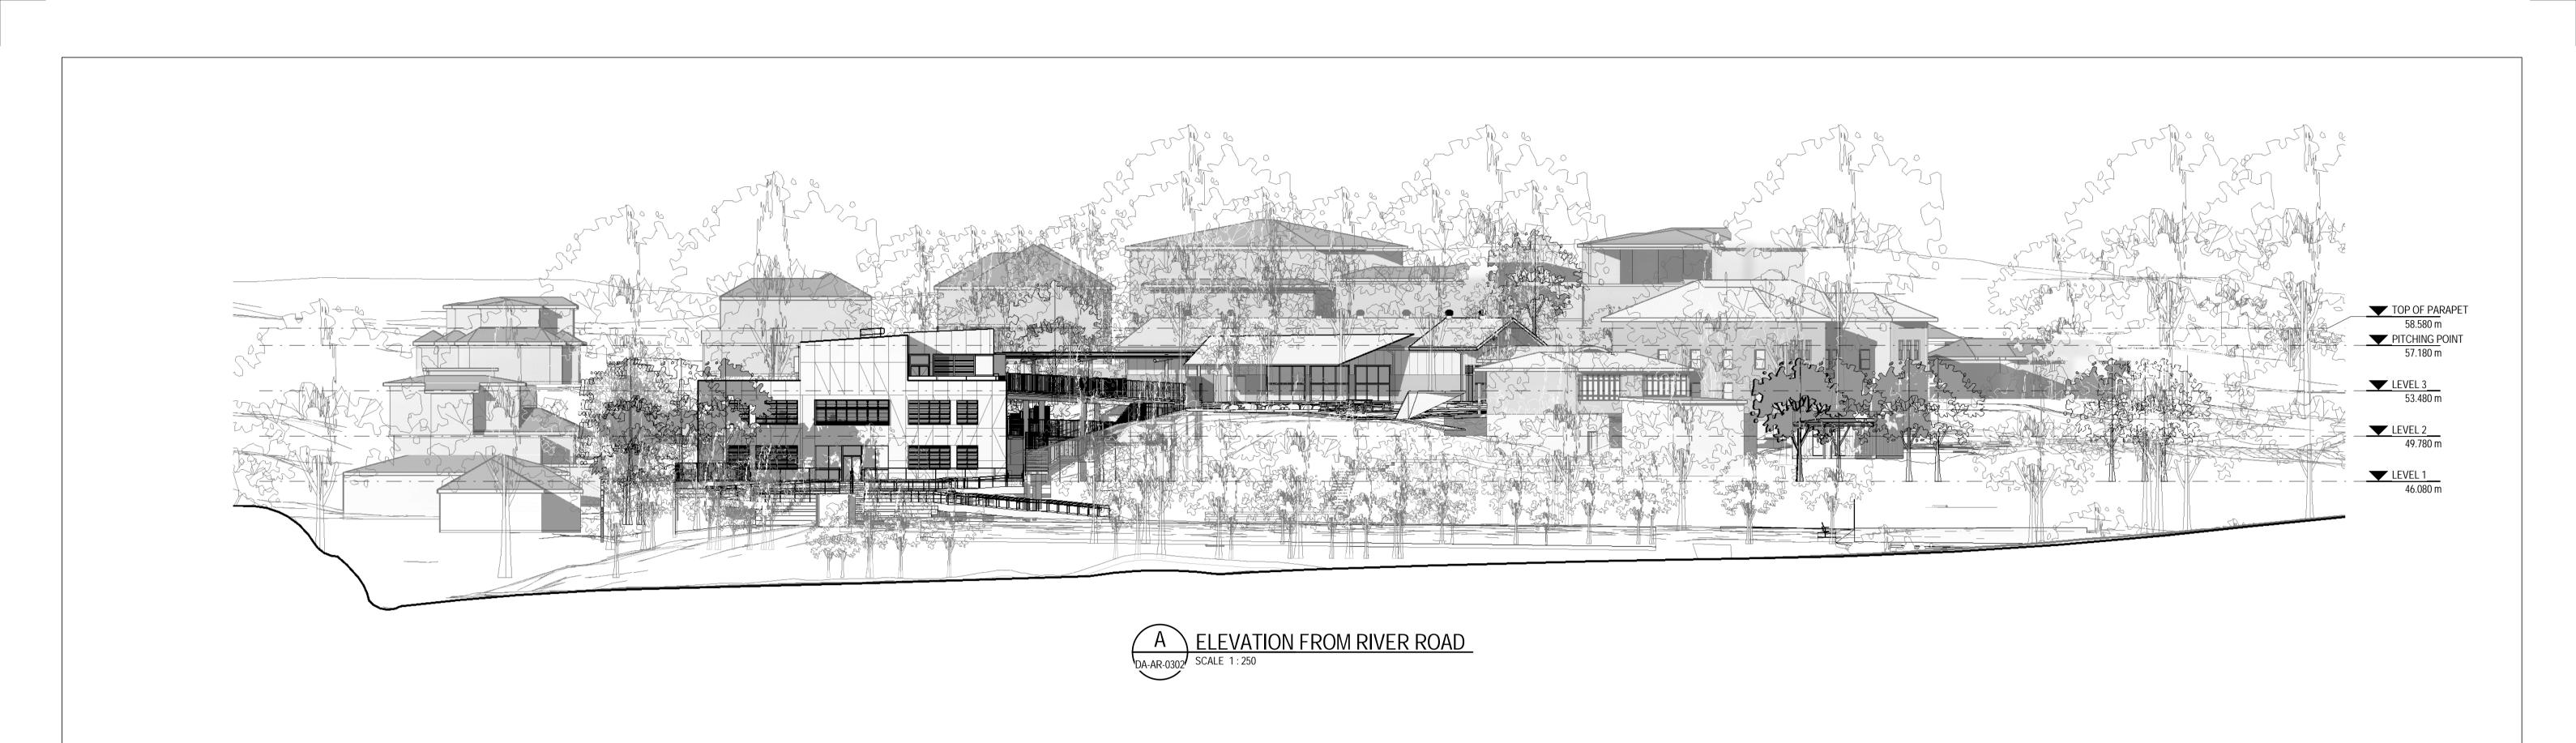

This Drawing must not be used for Construction unless

Client NSW DEPARTMENT OF EDUCATION

Project GREENWICH PUBLIC SCHOOL REDEVELOPMENT

KINGSLANGLEY ROAD SITE - ARCHITECTURAL

Title SITE ELEVATIONS STREETSCAPE