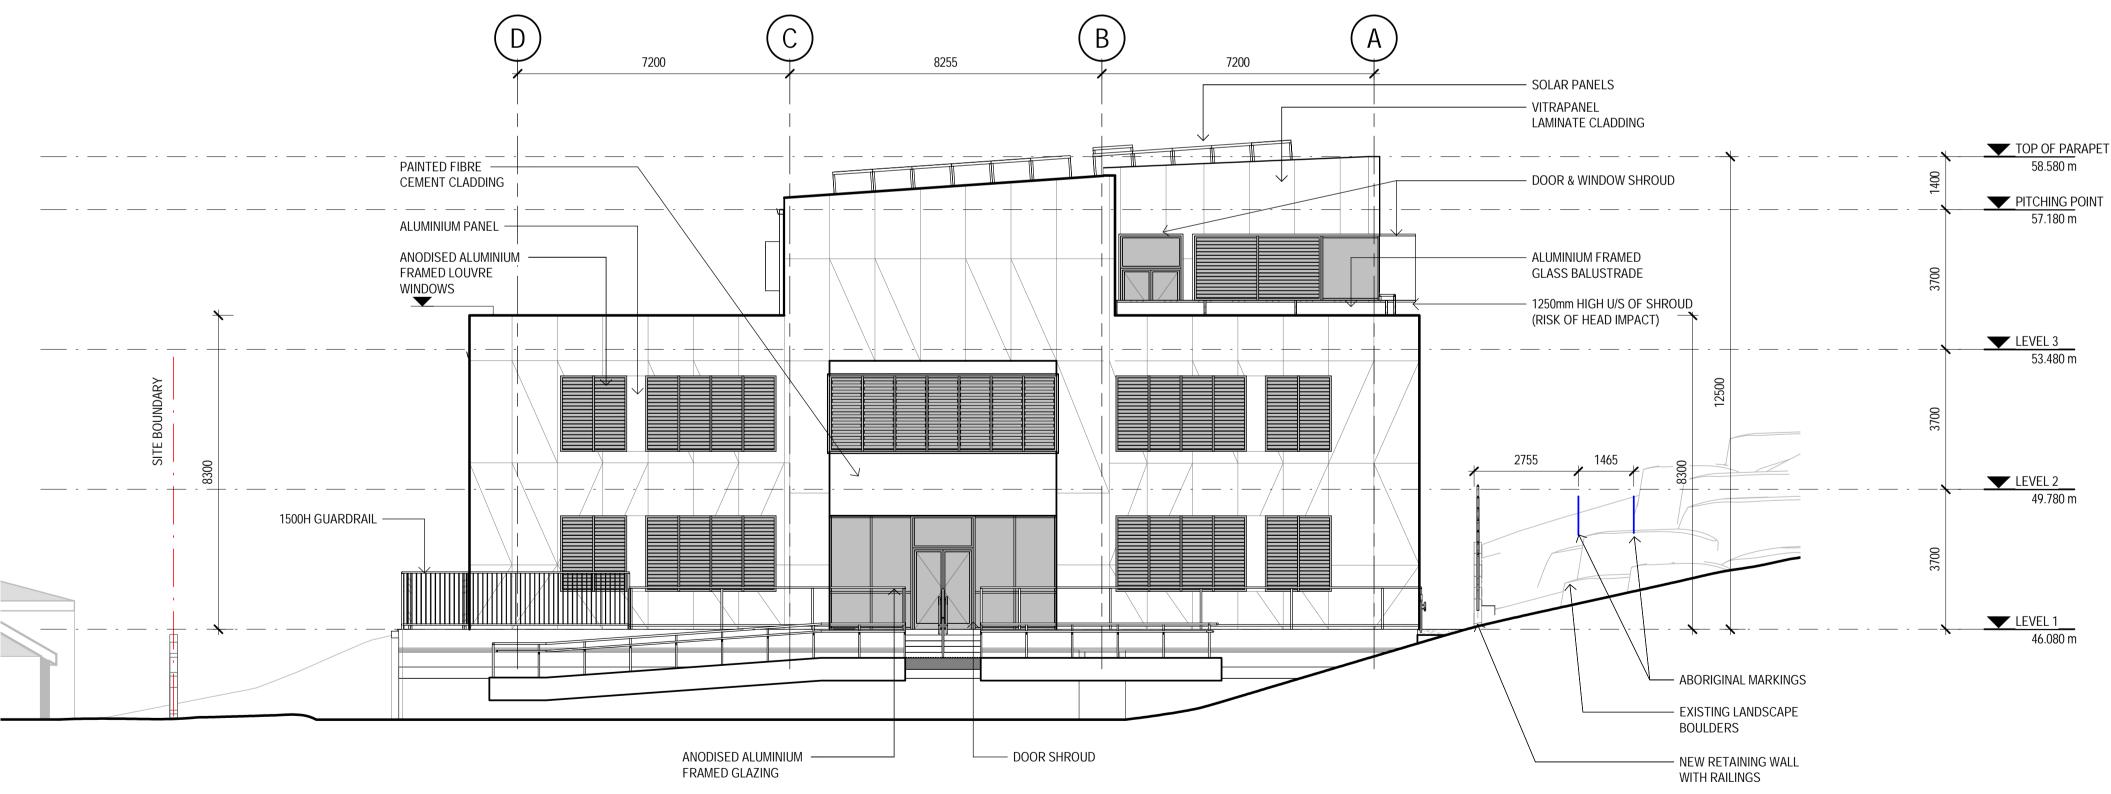

#### **DEVELOPMENT APPLICATION**

21-26108-GK-DA-AR-3000 Rev: D

|    |                                                                                                |       |                |                     |          | 0 |
|----|------------------------------------------------------------------------------------------------|-------|----------------|---------------------|----------|---|
|    |                                                                                                |       |                |                     |          |   |
|    |                                                                                                |       |                |                     |          |   |
| D  | ISSUED FOR DEVELOPMENT APPLICATION                                                             | LR    | MD*            | BM*                 | 21.02.18 |   |
| С  | ISSUED FOR DEVELOPMENT APPLICATION                                                             | LR    | MD*            | BM*                 | 17.10.17 |   |
| В  | ISSUED FOR REVIEW                                                                              | AA    | MD*            | BM*                 | 12.09.17 |   |
| Α  | ISSUED FOR REVIEW                                                                              | AA    | PM*            | MD*                 | 28.08.17 |   |
| No | Revision Note: * indicates signatures on original issue of drawing or last revision of drawing | Drawn | Job<br>Manager | Project<br>Director | Date     |   |

Education TSA

**GHD**WOODHEAD

Level 15, 133 Castlereagh St Sydney NSW 2000 Australia **T** 61 2 9239 7100 **F** 61 2 9239 7199 E sydmail@ghd.com W www.ghd.com

| DO                                                                                                                                                                               | NOT SCALE               | Drawn              | L. ROQUE                | Designer        | D. CHEONG                                   |
|----------------------------------------------------------------------------------------------------------------------------------------------------------------------------------|-------------------------|--------------------|-------------------------|-----------------|---------------------------------------------|
| Conditions                                                                                                                                                                       |                         | Drafting<br>Check  | S. BEATON*              | Design<br>Check | A. MILLER*                                  |
| This document may only be used by GHD's client (and any other person who GHD has agreed can use this document) for the purpose for which it was prepared and must not be used by |                         | Approve (Project   | Director)               |                 |                                             |
|                                                                                                                                                                                  |                         | Nominat<br>Respons | ed /<br>sible Architect | ALLAN MILL      | ER                                          |
|                                                                                                                                                                                  | person or for any other | Scale              | 1:100                   |                 | Drawing must not be for Construction unless |

Client NSW DEPARTMENT OF EDUCATION Project GREENWICH PUBLIC SCHOOL REDEVELOPMENT KINGSLANGLEY ROAD SITE - ARCHITECTURAL Title NORTH & SOUTH ELEVATIONS

**Drawing No:** 