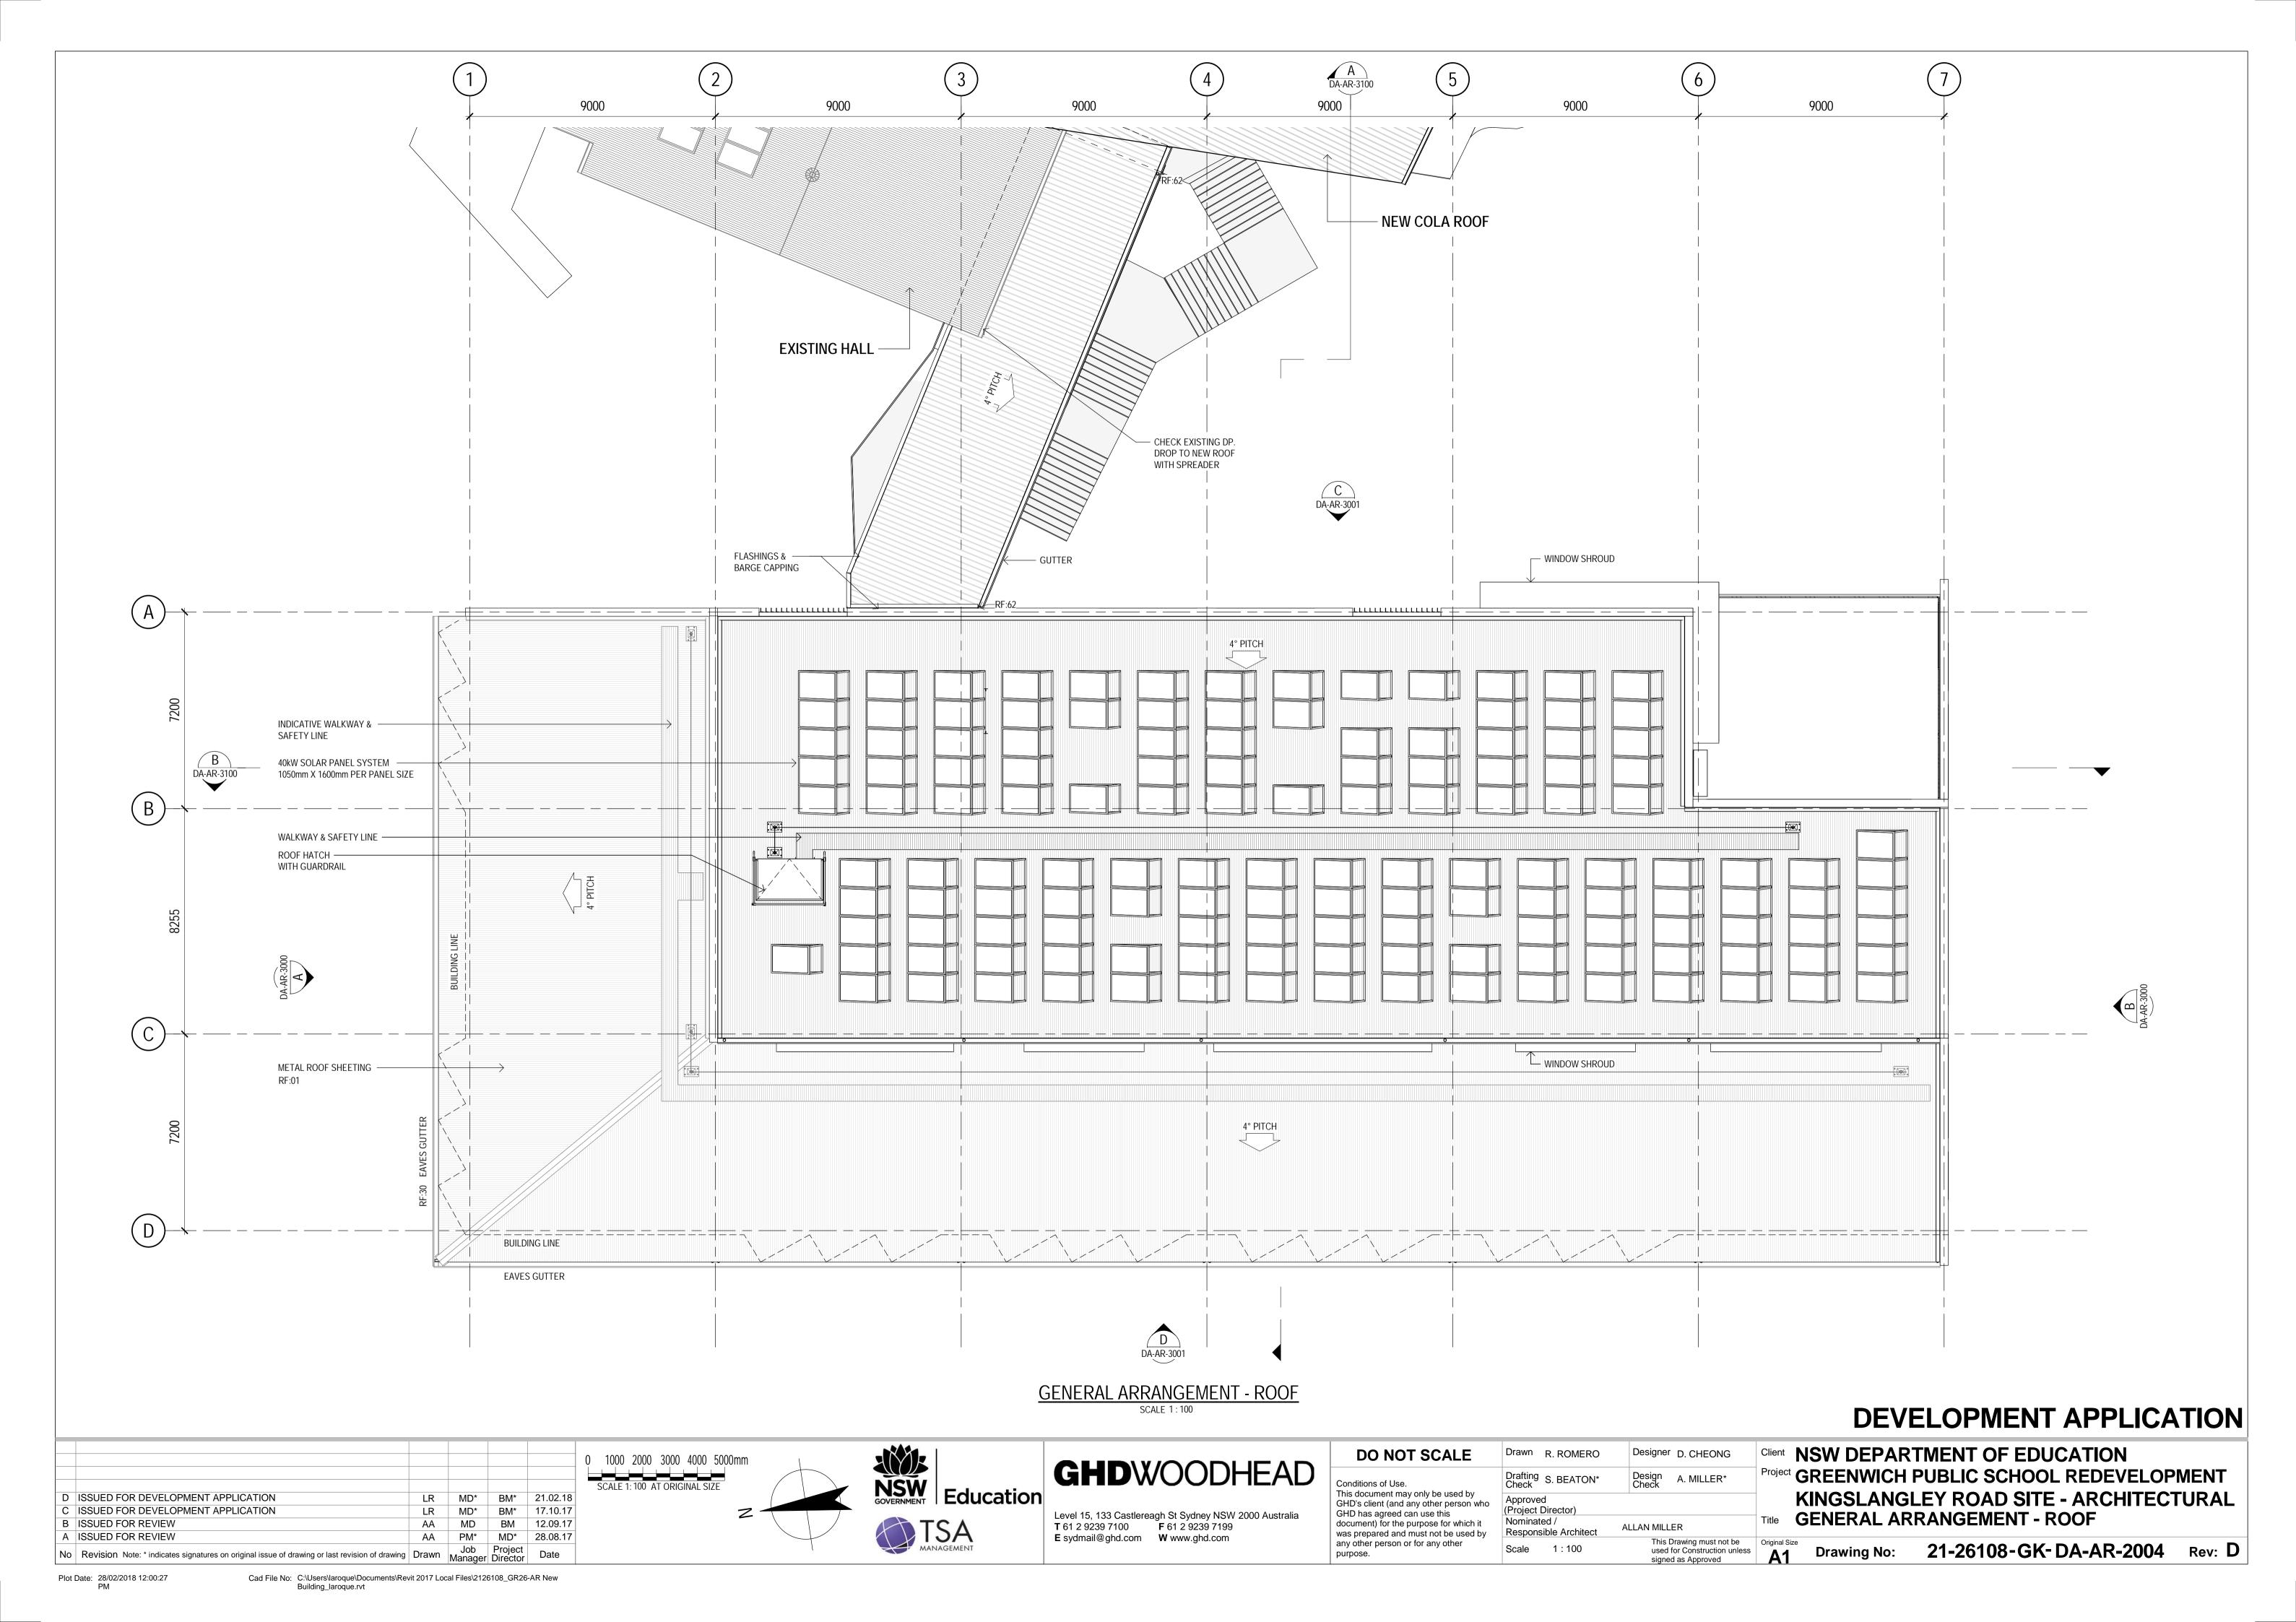

# NSW DEPARTMENT OF EDUCATION GREENWICH PUBLIC SCHOOL REDEVELOPMENT

32 KINGSLANGLEY ROAD, GREENWICH

| DRAWING LIST - DA                     |    |            |                                           |  |  |  |  |  |  |
|---------------------------------------|----|------------|-------------------------------------------|--|--|--|--|--|--|
| PROJECT No. LOCATION CODE SHEET TITLE |    |            |                                           |  |  |  |  |  |  |
| 1. ARCHITECTURAL - DA                 |    |            |                                           |  |  |  |  |  |  |
| 21-26108                              | GK | DA-AR-0000 | COVER SHEET, LOCALITY PLAN & DRAWING LIST |  |  |  |  |  |  |
| 21-26108                              | GK | DA-AR-0011 | EXISTING SITE CONDITIONS - SITE ANALYSIS  |  |  |  |  |  |  |
| 21-26108                              | GK | DA-AR-0050 | NOTIFICATION DRAWING                      |  |  |  |  |  |  |
| 21-26108                              | GK | DA-AR-0051 | VIEWS FROM NEIGHBOURING<br>RESIDENCES     |  |  |  |  |  |  |
| 21-26108                              | GK | DA-AR-0302 | PROPOSED SITE PLAN                        |  |  |  |  |  |  |
| 21-26108                              | GK | DA-AR-0320 | BUILDING L - DEMOLITION PLAN              |  |  |  |  |  |  |
| 21-26108                              | GK | DA-AR-0500 | PHOTOMONTAGE                              |  |  |  |  |  |  |
| 21-26108                              | GK | DA-AR-1010 | SITE ELEVATIONS STREETSCAPE               |  |  |  |  |  |  |
| 21-26108                              | GK | DA-AR-2000 | LEVEL 1 FLOOR PLAN                        |  |  |  |  |  |  |
| 21-26108                              | GK | DA-AR-2001 | LEVEL 2 FLOOR PLAN                        |  |  |  |  |  |  |
| 21-26108                              | GK | DA-AR-2002 | LEVEL 3 FLOOR PLAN                        |  |  |  |  |  |  |
| 21-26108                              | GK | DA-AR-2004 | GENERAL ARRANGEMENT - ROOF                |  |  |  |  |  |  |
| 21-26108                              | GK | DA-AR-2020 | BUILDING L - PROPOSED GROUND FLOOR PLAN   |  |  |  |  |  |  |
| 21-26108                              | GK | DA-AR-2021 | BUILDING L - ROOF PLAN                    |  |  |  |  |  |  |
| 21-26108                              | GK | DA-AR-3000 | NORTH & SOUTH ELEVATIONS                  |  |  |  |  |  |  |
| 21-26108                              | GK | DA-AR-3001 | EAST AND WEST ELEVATIONS                  |  |  |  |  |  |  |
| 21-26108                              | GK | DA-AR-3021 | BUILDING L - ELEVATIONS                   |  |  |  |  |  |  |
| 21-26108                              | GK | DA-AR-3100 | BUILDING SECTIONS                         |  |  |  |  |  |  |
| 21-26108                              | GK | DA-AR-3101 | SECTION THROUGH RESIDENCE SHEET 1         |  |  |  |  |  |  |
| 21-26108                              | GK | DA-AR-3102 | SECTION THROUGH RESIDENCE SHEET 2         |  |  |  |  |  |  |
| 21-26108                              | GK | DA-AR-4900 | PROPOSED BULK & GARDEN STORES             |  |  |  |  |  |  |
| 21-26108                              | GK | DA-AR-5000 | BUILDING FABRIC FINISHES SCHEDULE         |  |  |  |  |  |  |
| 21-26108                              | GK | DA-AR-9001 | SHADOW ANALYSIS                           |  |  |  |  |  |  |