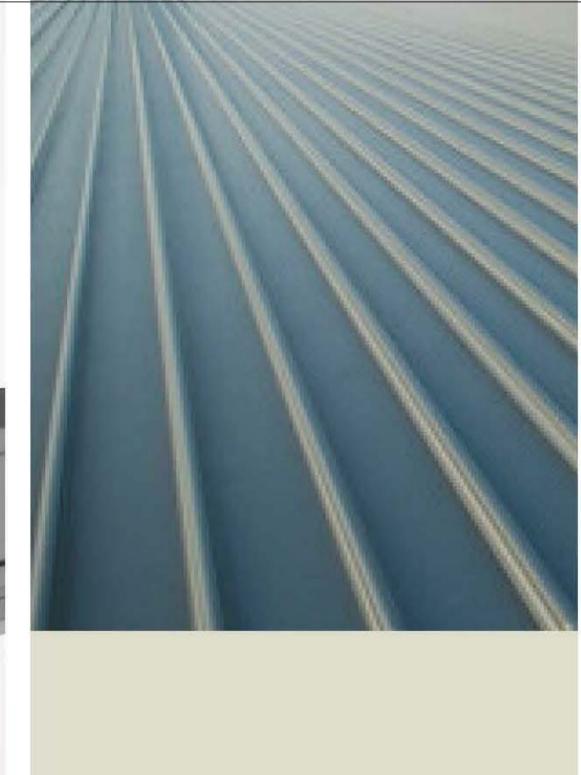

HIGH PRESSURE COMPACT LAMINATE FOR EXTERNAL CLADDING

COLOURS

CHARCOAL POWDERCOATED ALUMINIUM ANGLE BATTEN SCREEN ALONG FACADE AT STAIRS

ANODISED ALUMINIUM FRAMING TO GLAZING COLOUR: CLEAR ANODISED

METAL DECK ROOFING COLOUR: COLORBOND SURFMIST