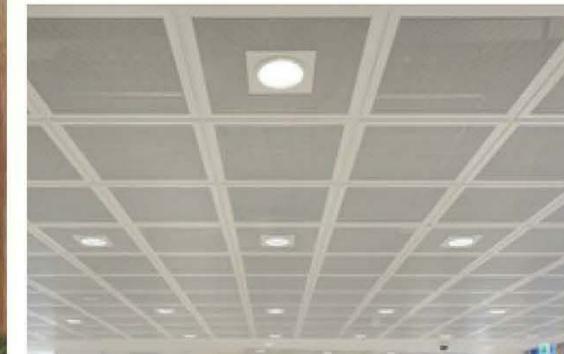

ANODISED ALUMINIUM FRAME LOUVRE WINDOWS TO HOMEBASES COLOUR: CLEAR ANODISED

POWDERCOATED STEEL SHROUD TO WINDOWS AND ENTRIES COLOUR: CHARCOAL

ACOUSTIC BAFFLE CEILING TO MAKER SPACES COLOURED AS FINISHES SCHEDULE