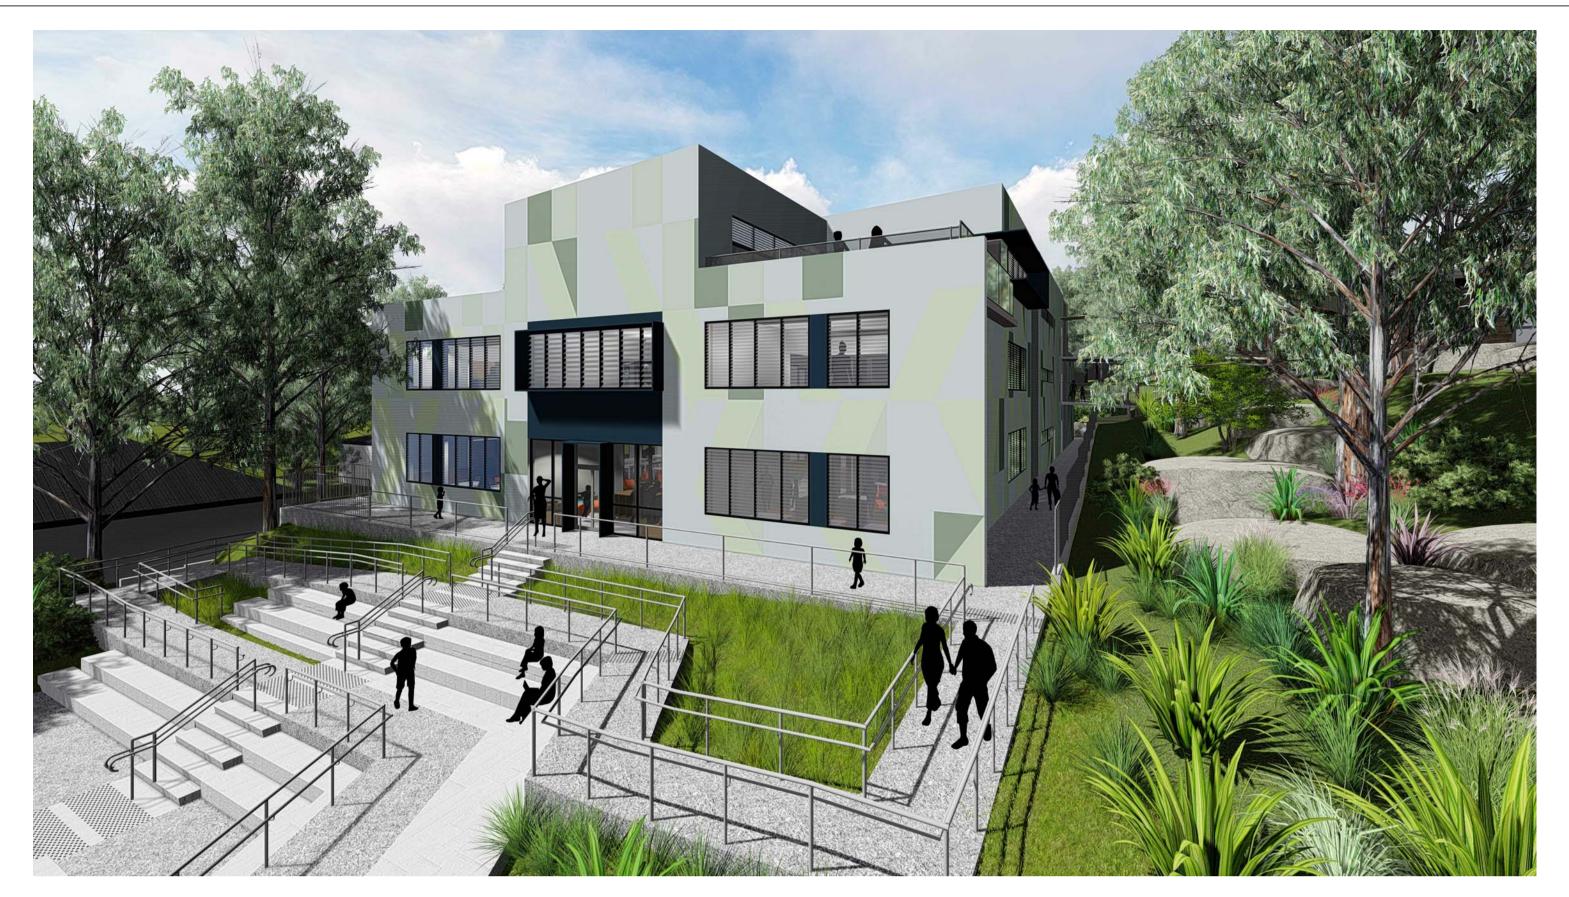

Drawn L. ROQUE Designer D. CHEONG Approved (Project Director) Nominated / ALLAN MILLER Responsible Architect This Drawing must not be used for Construction unless signed as Approved

Scale 1:500

Client NSW DEPARTMENT OF EDUCATION Project GREENWICH PUBLIC SCHOOL REDEVELOPMENT KINGSLANGLEY ROAD SITE - ARCHITECTURAL Title PHOTOMONTAGE

**Drawing No:** 

21-26108-GK-DA-AR-0500 Rev: B