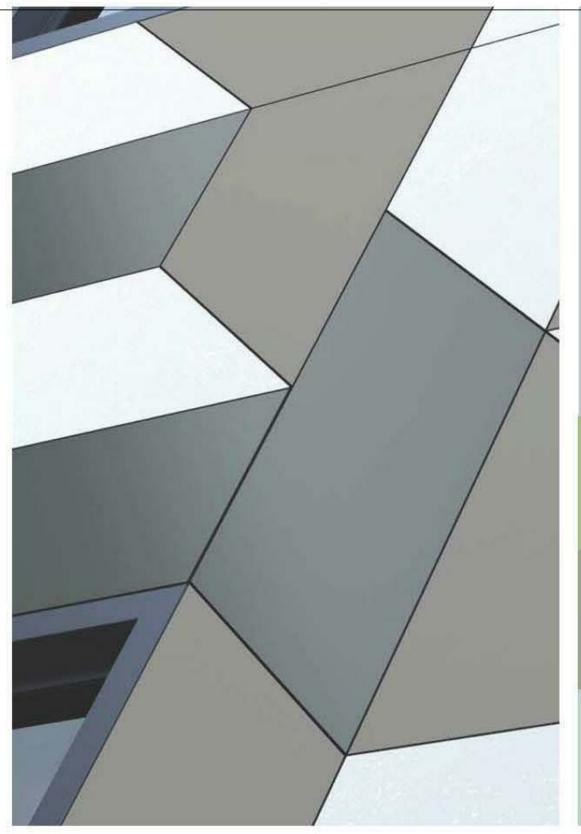

HIGH PRESSURE COMPACT LAMINATE FOR EXTERNAL CLADDING

COLOURS

CHARCOAL POWDERCOATED ALUMINIUM ANGLE BATTEN SCREEN ALONG FACADE AT STAIRS

ANODISED ALUMINIUM FRAMING TO GLAZING COLOUR: CLEAR ANODISED

METAL DECK ROOFING COLOUR: COLORBOND SURFMIST

ANODISED ALUMINIUM FRAME LOUVRE WINDOWS TO HOMEBASES COLOUR: CLEAR ANODISED

POWDERCOATED STEEL SHROUD TO WINDOWS AND ENTRIES COLOUR: CHARCOAL

ACOUSTIC BAFFLE CEILING TO MAKER SPACES COLOURED AS FINISHES SCHEDULE

PINBOARD FEATURE WALLS TO HOMEBASES AND BREAKOUT SPACES

INTERIOR FINISHES SCHEME

METAL PAN CEILING TO HOMEBASES

MARINE GRADE PLYWOOD FEATURE WALLS TO HOMEBASES AND BREAKOUT SPACES

48oz DUAL BONDED BROADLUM CARPET TO HOMEBASES. PRODUCT: AXMINSTER, EBONY269