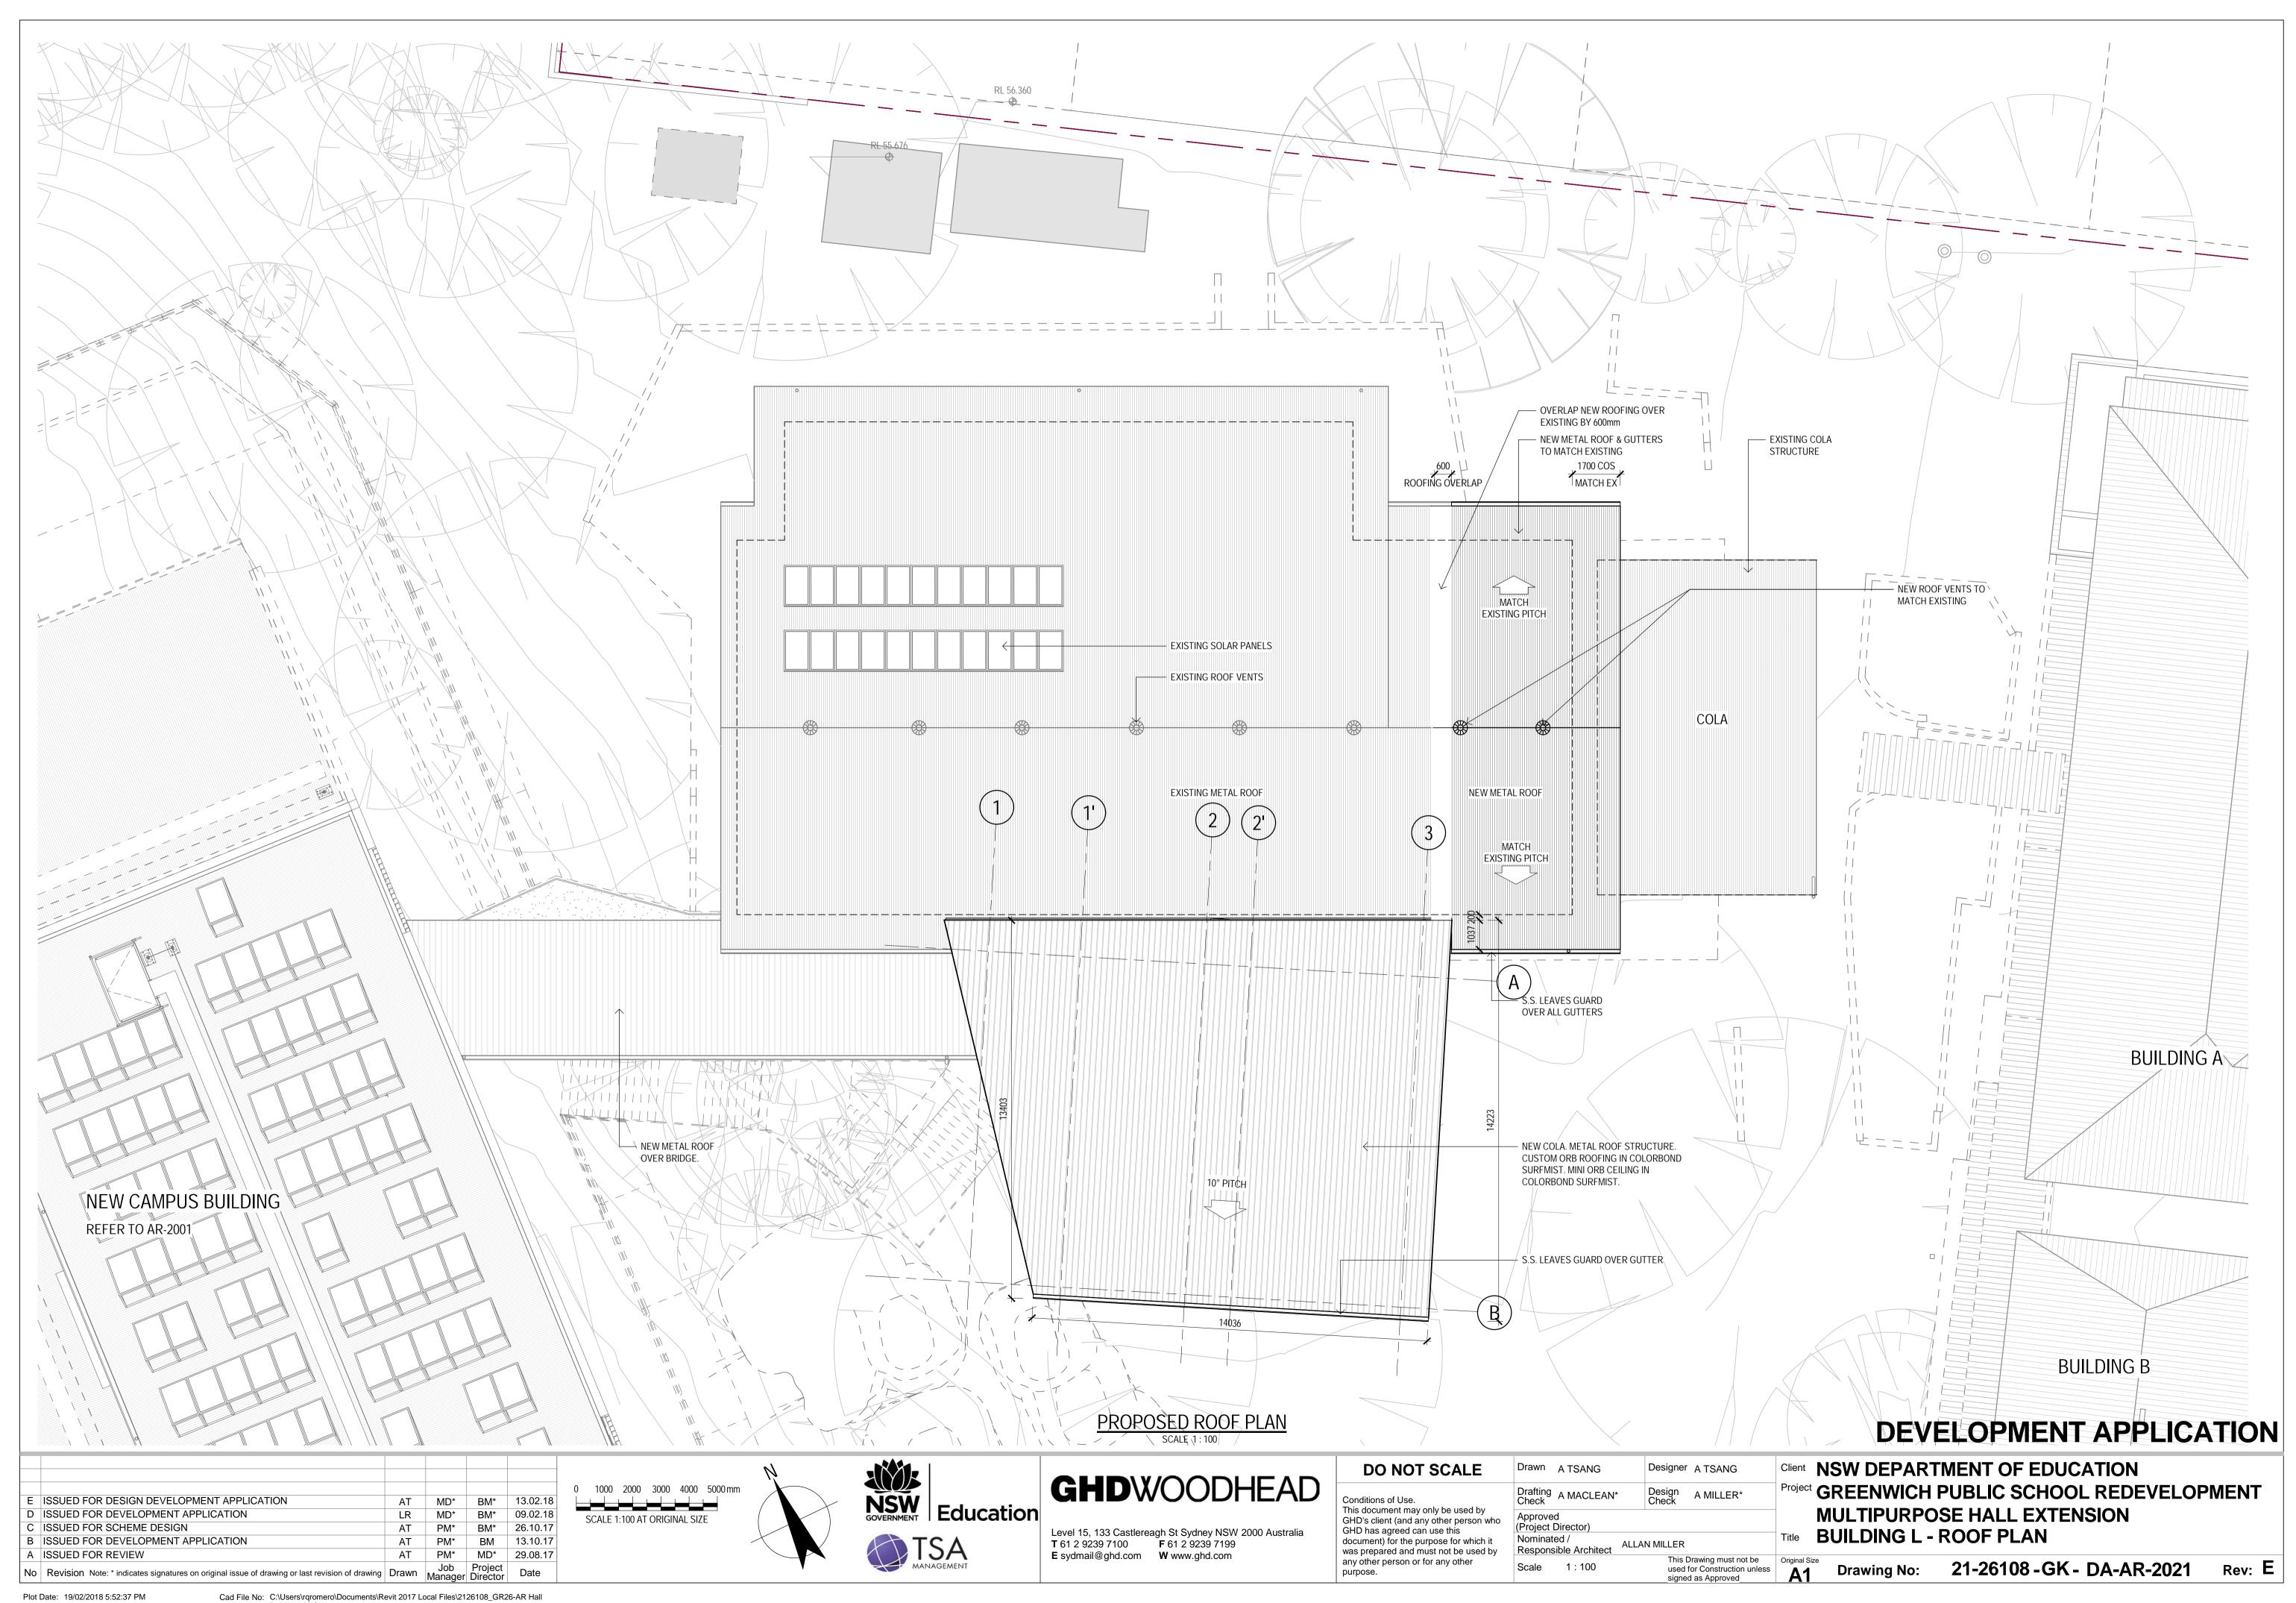

# NSW DEPARTMENT OF EDUCATION GREENWICH PUBLIC SCHOOL REDEVELOPMENT

32 KINGSLANGLEY ROAD, GREENWICH



| DRAWING LIST - DA                     |    |            |                                           |  |  |  |  |  |  |
|---------------------------------------|----|------------|-------------------------------------------|--|--|--|--|--|--|
| PROJECT No. LOCATION CODE SHEET TITLE |    |            |                                           |  |  |  |  |  |  |
| 1. ARCHITECTURAL - DA                 |    |            |                                           |  |  |  |  |  |  |
| 21-26108                              | GK | DA-AR-0000 | COVER SHEET, LOCALITY PLAN & DRAWING LIST |  |  |  |  |  |  |
| 21-26108                              | GK | DA-AR-0011 | EXISTING SITE CONDITIO