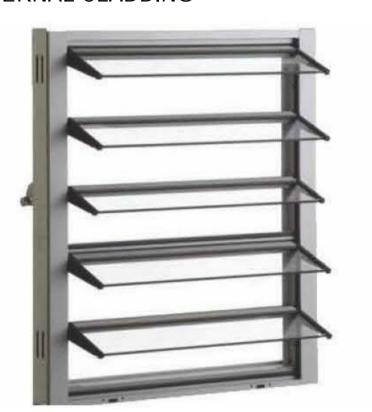

ANODISED ALUMINIUM FRAME LOUVRE WINDOWS TO HOMEBASES COLOUR: CLEAR ANODISED

POWDERCOATED STEEL SHROUD TO WINDOWS AND ENTRIES COLOUR: CHARCOAL

ACOUSTIC BAFFLE CEILING TO MAKER SPACES COLOURED AS FINISHES SCHEDULE