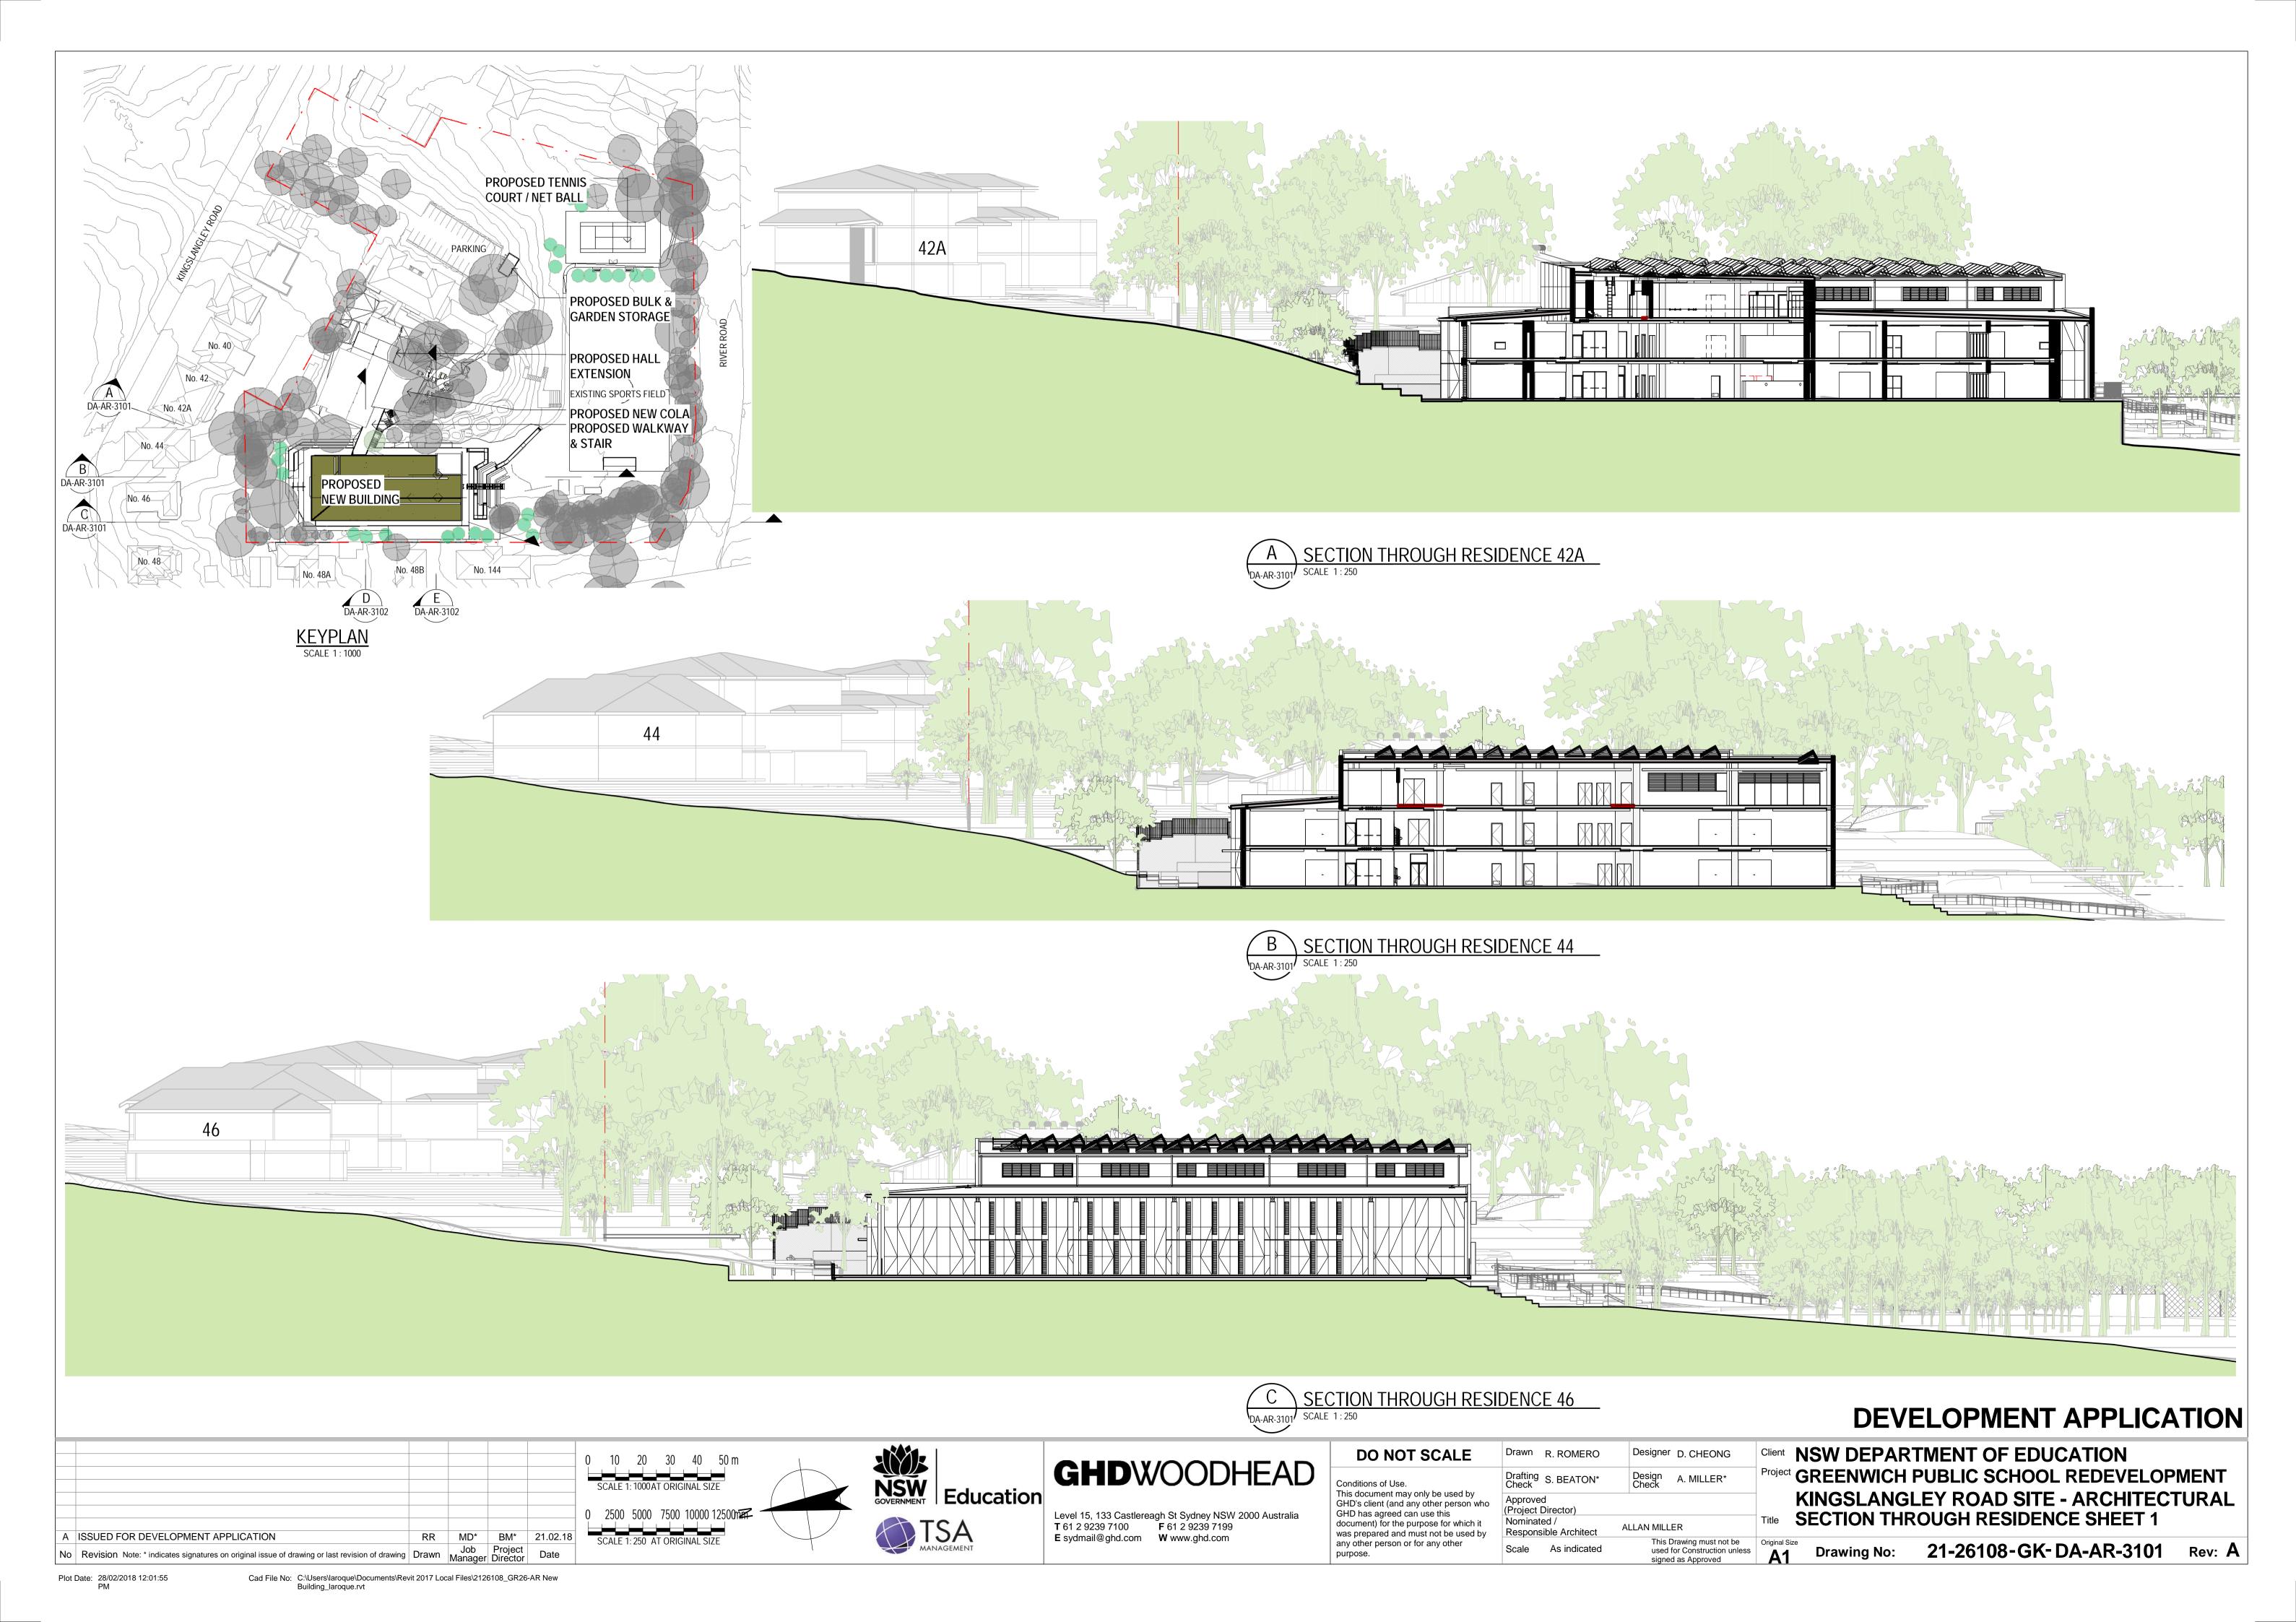

# NSW DEPARTMENT OF EDUCATION GREENWICH PUBLIC SCHOOL REDEVELOPMENT

32 KINGSLANGLEY ROAD, GREENWICH

| DRAWING LIST - DA                     |    |            |                                           |  |  |  |  |  |  |
|---------------------------------------|----|------------|-------------------------------------------|--|--|--|--|--|--|
| PROJECT No. LOCATION CODE SHEET TITLE |    |            |                                           |  |  |  |  |  |  |
| 1. ARCHITECTURAL - DA                 |    |            |                                           |  |  |  |  |  |  |
| 21-26108                              | GK | DA-AR-0000 | COVER SHEET, LOCALITY PLAN & DRAWING LIST |  |  |  |  |  |  |
| 21-26108                              | GK | DA-AR-0011 | EXISTING SITE CONDITIONS - SITE ANALYSIS  |  |  |  |  |  |  |
| 21-26108                              | GK | DA-AR-0050 | NOTIFICATION DRAWING                      |  |  |  |  |  |  |
| 21-26108                              | GK | DA-AR-0051 | VIEWS FROM NEIGHBOURING<br>RESIDENCES     |  |  |  |  |  |  |
| 21-26108                              | GK | DA-AR-0302 | PROPOSED SITE PLAN                        |  |  |  |  |  |  |
| 21-26108                              | GK | DA-AR-0320 | BUILDING L - DEMOLITION PLAN              |  |  |  |  |  |  |
| 21-26108                              | GK | DA-AR-0500 | PHOTOMONTAGE                              |  |  |  |  |  |  |
| 21-26108                              | GK | DA-AR-1010 | SITE ELEVATIONS STREETSCAPE               |  |  |  |  |  |  |
| 21-26108                              | GK | DA-AR-2000 | LEVEL 1 FLOOR PLAN                        |  |  |  |  |  |  |
| 21-26108                              | GK | DA-AR-2001 | LEVEL 2 FLOOR PLAN                        |  |  |  |  |  |  |
| 21-26108                              | GK | DA-AR-2002 | LEVEL 3 FLOOR PLAN                        |  |  |  |  |  |  |
| 21-26108                              | GK | DA-AR-2004 | GENERAL ARRANGEMENT - ROOF                |  |  |  |  |  |  |
| 21-26108                              | GK | DA-AR-2020 | BUILDING L - PROPOSED GROUND FLOOR PLAN   |  |  |  |  |  |  |
| 21-26108                              | GK | DA-AR-2021 | BUILDING L - ROOF PLAN                    |  |  |  |  |  |  |
| 21-26108                              | GK | DA-AR-3000 | NORTH & SOUTH ELEVATIONS                  |  |  |  |  |  |  |
| 21-26108                              | GK | DA-AR-3001 | EAST AND WEST ELEVATIONS                  |  |  |  |  |  |  |
| 21-26108                              | GK | DA-AR-3021 | BUILDING L - ELEVATIONS                   |  |  |  |  |  |  |
| 21-26108                              | GK | DA-AR-3100 | BUILDING SECTIONS                         |  |  |  |  |  |  |
| 21-26108                              | GK | DA-AR-3101 | SECTION THROUGH RESIDENCE SHEET 1         |  |  |  |  |  |  |
| 21-26108                              | GK | DA-AR-3102 | SECTION THROUGH RESIDENCE SHEET 2         |  |  |  |  |  |  |
| 21-26108                              | GK | DA-AR-4900 | PROPOSED BULK & GARDEN STORES             |  |  |  |  |  |  |
| 21-26108                              | GK | DA-AR-5000 | BUILDING FABRIC FINISHES SCHEDULE         |  |  |  |  |  |  |
| 21-26108                              | GK | DA-AR-9001 | SHADOW ANALYSIS                           |  |  |  |  |  |  |